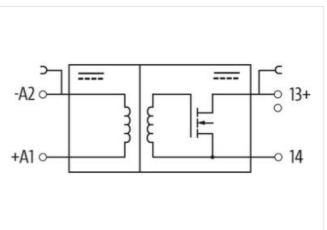

Murrelektronik Inc. | 1327 Northbrook Parkway, Suite 460 | Suwanee, GA 30024 | Fon +1 770 497-9292 | Fax +1 770 497-9391 | shop@murrinc.com | shop.murrinc.com

| Output                                 |                              |
|----------------------------------------|------------------------------|
| Leakage current (output is open)       | max. 25 μA                   |
| Switching frequency                    | max. 30/3 kHz (resist./ind.) |
| Switching current per output           | 1 mA5 A                      |
| Input                                  |                              |
| Control current                        | 32 mA/24 V DC                |
| Voltage range OFF                      | 05 V DC                      |
| Voltage range ON                       | 1530 V DC                    |
| LED display                            | LED (yellow)                 |
| Product article number of manufacturer | 6652700                      |