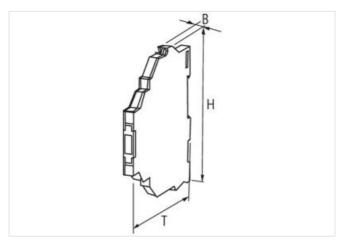

## General data

| DIN-rail mountable (EN 60715)  |
|--------------------------------|
|                                |
| -20+60 °C                      |
| 1.5 kV                         |
| Black plastic, flame retardant |
| IP20                           |
| 78×6.2×69 mm                   |
|                                |