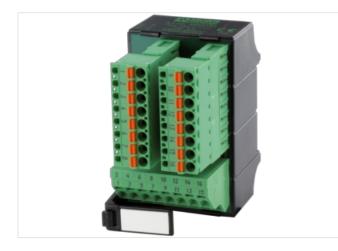

## LUGS 16 FOR SIGNAL TRANSFER 250V/8 A

Mounting rail/pluggable spring clamps

16-pole Push-In spring clamp terminals

## Illustration

Product may differ from Image

| _ | <br>  |  |
|---|-------|--|
|   | cal D |  |
|   |       |  |
|   |       |  |

| Operating voltage                      | 250 V AC                                                          |  |
|----------------------------------------|-------------------------------------------------------------------|--|
| Material group                         | EN 50178 over voltage, category I                                 |  |
| Operating current per bit              | 8 A                                                               |  |
| General data                           |                                                                   |  |
| Mounting method                        | DIN-rail mountable (EN 60715)                                     |  |
| Temperature range                      | -20+60 °C                                                         |  |
| Connection                             | Spring clamp plug-in terminals: max. 2.5 mm <sup>2</sup> (AWG 14) |  |
| Dimensions H×W×D                       | 75×45×75 mm                                                       |  |
| Product article number of manufacturer | 6654101                                                           |  |