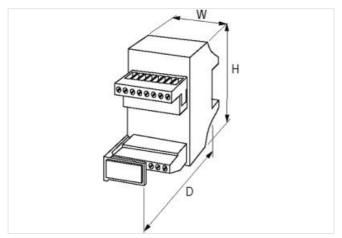

## Illustration

Product may differ from Image

| _ | <br>  |  |
|---|-------|--|
|   | cal D |  |
|   |       |  |
|   |       |  |

| Operating voltage                      | 250 V AC                                                          |  |
|----------------------------------------|-------------------------------------------------------------------|--|
| Material group                         | EN 50178 over voltage, category I                                 |  |
| Operating current per bit              | 8 A                                                               |  |
| General data                           |                                                                   |  |
| Mounting method                        | DIN-rail mountable (EN 60715)                                     |  |
| Temperature range                      | -20+60 °C                                                         |  |
| Connection                             | Spring clamp plug-in terminals: max. 2.5 mm <sup>2</sup> (AWG 14) |  |
| Dimensions H×W×D                       | 75×45×75 mm                                                       |  |
| Product article number of manufacturer | 6654101                                                           |  |