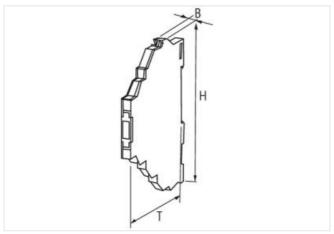

## Illustration

Product may differ from Image

| General data           |                               |
|------------------------|-------------------------------|
| Mounting method        | DIN-rail mountable (EN 60715) |
| Temperature range      | 0+60 °C                       |
| Test isolation voltage | no galvanic separation        |
| Dimensions H×W×D       | 91×6.2×70 mm                  |
| Output                 |                               |
| Switching voltage      | Operating voltage -1.5 V      |