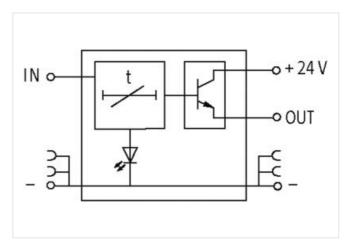

## MIRO IMPULSE EXTENSION MODULES

IN: 24 VDC - OUT: 24 VDC / 0.1 A

Transistor output

Impulse expansion: 0.1...10 s Spring clamp terminals

| Switching current per output | max. 100 mA |  |
|------------------------------|-------------|--|
| Input                        |             |  |
| Input voltage                | 1929 V DC   |  |
| Control voltage              | 1632 V DC   |  |
| Impulse length               | min. 0.5 ms |  |
| Time range                   | 0.110 s     |  |