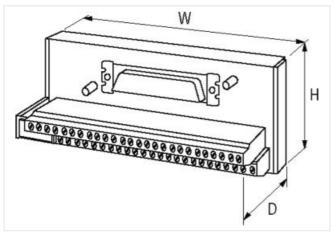

## Illustration

Product may differ from Image

| Technical Data                         |                                                |
|----------------------------------------|------------------------------------------------|
| Operating voltage                      | 125 V AC/150 V DC                              |
| Material group                         | EN 60664-1 over voltage, category II           |
| Locking of ports                       | Standard UNC 4-40 screw thread bolt (EN 60807) |
| Operating current per bit              | max. 2 A                                       |
| General data                           |                                                |
| Mounting method                        | DIN-rail mountable (EN 60715)                  |
| Temperature range                      | -20+70 °C                                      |
| Dimensions H×W×D                       | 63×50×48 mm                                    |
| Product article number of manufacturer | 54030                                          |