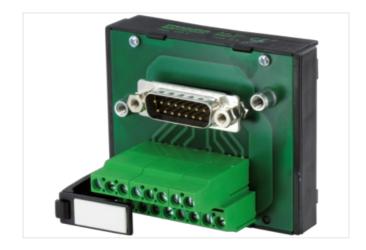

## **SV-SUB D 9ST.-KL FOR SIGNAL TRANSFER**

125 VAC/DC / 2 A

Male connector 9-pole Screw terminals

## Illustration

Product may differ from Image

| Technical Data                         |                                                |
|----------------------------------------|------------------------------------------------|
| Operating voltage                      | 125 V AC/150 V DC                              |
| Material group                         | EN 60664-1 over voltage, category II           |
| Locking of ports                       | Standard UNC 4-40 screw thread bolt (EN 60807) |
| Operating current per bit              | max. 2 A                                       |
| General data                           |                                                |
| Mounting method                        | DIN-rail mountable (EN 60715)                  |
| Temperature range                      | -20+70 °C                                      |
| Dimensions H×W×D                       | 63×50×48 mm                                    |
| Product article number of manufacturer | 54030                                          |