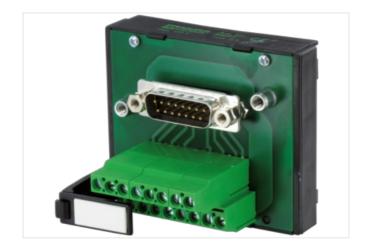

## **SV-SUB D 15ST.-KL FOR SIGNAL TRANSFER**

125 VAC/DC / 2 A

Male connector 15-pole Screw terminals

## Illustration

Product may differ from Image

| Technical Data                         |                                                |
|----------------------------------------|------------------------------------------------|
| Operating voltage                      | 125 V AC/150 V DC                              |
| Material group                         | EN 60664-1 over voltage, category II           |
| Locking of ports                       | Standard UNC 4-40 screw thread bolt (EN 60807) |
| Operating current per bit              | max. 2 A                                       |
| General data                           |                                                |
| Mounting method                        | DIN-rail mountable (EN 60715)                  |
| Temperature range                      | -20+70 °C                                      |
| Dimensions H×W×D                       | 63×75×48 mm                                    |
| Product article number of manufacturer | 54031                                          |