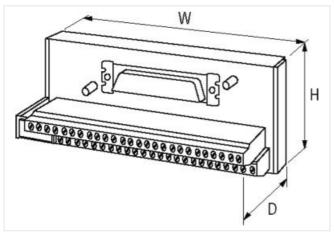

## Illustration

Product may differ from Image

| Technical Data                         |                                                |
|----------------------------------------|------------------------------------------------|
| Operating voltage                      | 125 V AC/150 V DC                              |
| Material group                         | EN 60664-1 over voltage, category II           |
| Locking of ports                       | Standard UNC 4-40 screw thread bolt (EN 60807) |
| Operating current per bit              | max. 2 A                                       |
| General data                           |                                                |
| Mounting method                        | DIN-rail mountable (EN 60715)                  |
| Temperature range                      | -20+70 °C                                      |
| Dimensions H×W×D                       | 63×75×48 mm                                    |
| Product article number of manufacturer | 54031                                          |