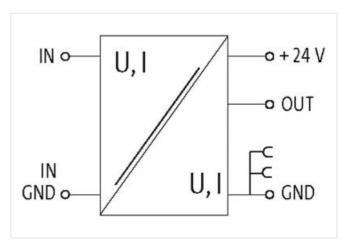

## **MUIW ANALOG COUPLER COMPONENT**

IN: 0..10 V - OUT: 4..20 mA

INPUT: 0...10 V DC OUTPUT: 4...20 mA Screw terminals Input and output galvanically separated

## stay connected

| Functional description | The Murrelektronik analog converters convert standard signal formats (010 V, 020 mA, 420 mA) galvanically separated into one of these signal formats. Due to an integrated current limiter the output is short-circuit and overload protected. Module |
|------------------------|-------------------------------------------------------------------------------------------------------------------------------------------------------------------------------------------------------------------------------------------------------|
| Voltage output signals |                                                                                                                                                                                                                                                       |