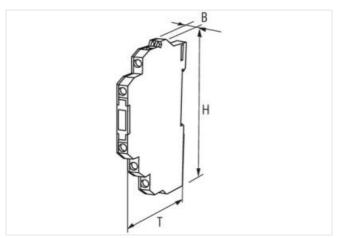

## Illustration

Product may differ from Image

| Technical Data         |                               |
|------------------------|-------------------------------|
| Operating voltage      | 24 V DC ±20%, smoothed        |
| Operating current      | 5070 mA                       |
| Frequency              | max. 500 Hz                   |
| Tolerance              | max. 0.5%                     |
| General data           |                               |
| Mounting method        | DIN-rail mountable (EN 60715) |
| Temperature range      | 0+60 °C                       |
| Test isolation voltage | 1.5 kV                        |
| Dimensions H×W×D       | 91×6.2×71 mm                  |
| Description            |                               |