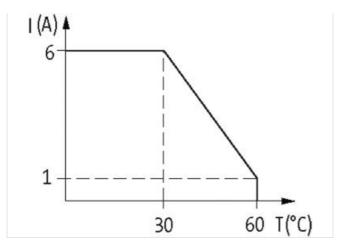

## Illustration

stay connected

Product may differ from Image

| General data                           |                                                   |
|----------------------------------------|---------------------------------------------------|
| Mounting method                        | DIN-rail mountable (EN 60715)                     |
| Temperature range                      | -25+60 °C                                         |
| Test isolation voltage                 | 4 kV; safe separation (EN 60947-1)                |
| Mech./ elect. life                     | 20 000 000 switching cycles/load dependent        |
| Dimensions H×W×D                       | 91×6.2×70 mm                                      |
| Output                                 |                                                   |
| Min. load current                      | 100 mA (12 V DC)                                  |
| Contact material                       | Ag Sn O2                                          |
| Energize/release/contact bounce time   | 10/15/1.5 ms                                      |
| Switching voltage                      | max. 250 V AC/DC                                  |
| Switching frequency                    | max. 10 Hz                                        |
| Power rating (voltage dependent)       | max. 1500 VA/120 W                                |
| Switching current per output           | max. 6 A                                          |
| Input                                  |                                                   |
| Connection voltage - current           | 24 V AC/DC (19.230 V AC/DC) - 17 mA               |
| LED display                            | LED (green)                                       |
| Utilization category                   |                                                   |
| AC-15                                  | 3 A (24/110/230 V AC)                             |
| AC-12                                  | 6 A (24/110/230 V AC)                             |
| DC-13                                  | 1 A (24 V DC); 0.2 A (110 V DC); 0.1 A (230 V DC) |
| Product article number of manufacturer | 6652010                                           |