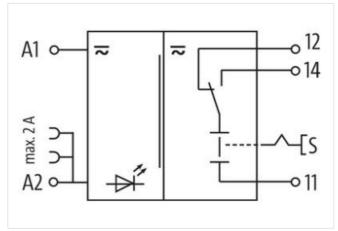

## MIRO 6.2 24V-1U OUTPUT RELAY WITH ISOLATION FUNCT.

IN: 24 VAC/DC - OUT: 250 VAC/DC / 6 A

1 NO/NC contact 6 A 24 V AC/DC with output isolation link Spring clamp terminals