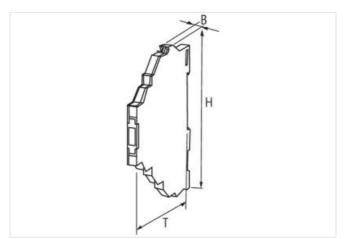

## Illustration

stay connected

Product may differ from Image

| General data                           |                                                   |
|----------------------------------------|---------------------------------------------------|
| Mounting method                        | DIN-rail mountable (EN 60715)                     |
| Temperature range                      | -25+60 °C                                         |
| Test isolation voltage                 | 4 kV; safe separation (EN 60947-1)                |
| Mech./ elect. life                     | 20 000 000 switching cycles/load dependent        |
| Dimensions H×W×D                       | 91×6.2×70 mm                                      |
| Output                                 |                                                   |
| Min. load current                      | 100 mA (12 V DC)                                  |
| Contact material                       | Ag Sn O2                                          |
| Energize/release/contact bounce time   | 10/15/1.5 ms                                      |
| Switching voltage                      | max. 250 V AC/DC                                  |
| Switching frequency                    | max. 10 Hz                                        |
| Power rating (voltage dependent)       | max. 1500 VA/120 W                                |
| Switching current per output           | max. 6 A                                          |
| Input                                  |                                                   |
| Connection voltage - current           | 24 V AC/DC (19.230 V AC/DC) - 17 mA               |
| LED display                            | LED (green)                                       |
| Utilization category                   |                                                   |
| AC-15                                  | 3 A (24/110/230 V AC)                             |
| AC-12                                  | 6 A (24/110/230 V AC)                             |
| DC-13                                  | 1 A (24 V DC); 0.2 A (110 V DC); 0.1 A (230 V DC) |
| Product article number of manufacturer | 6652010                                           |