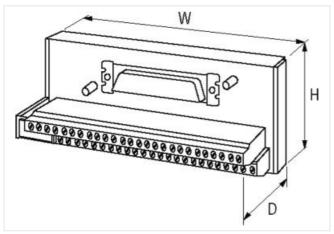

## Illustration

Product may differ from Image

| Technical Data                         |                                                |
|----------------------------------------|------------------------------------------------|
| Operating voltage                      | 125 V AC/150 V DC                              |
| Material group                         | EN 60664-1 over voltage, category II           |
| Locking of ports                       | Standard UNC 4-40 screw thread bolt (EN 60807) |
| Operating current per bit              | max. 2 A                                       |
| General data                           |                                                |
| Mounting method                        | DIN-rail mountable (EN 60715)                  |
| Temperature range                      | -20+70 °C                                      |
| Dimensions H×W×D                       | 63×50×48 mm                                    |
| Product article number of manufacturer | 54040                                          |