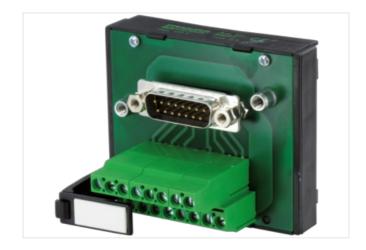

## **SV-SUB D 9 .-KL FOR SIGNAL TRANSFER**

125 VAC/DC / 2 A

Female connector 9-pole Screw terminals

## Illustration

Product may differ from Image

| Technical Data                         |                                                |
|----------------------------------------|------------------------------------------------|
| Operating voltage                      | 125 V AC/150 V DC                              |
| Material group                         | EN 60664-1 over voltage, category II           |
| Locking of ports                       | Standard UNC 4-40 screw thread bolt (EN 60807) |
| Operating current per bit              | max. 2 A                                       |
| General data                           |                                                |
| Mounting method                        | DIN-rail mountable (EN 60715)                  |
| Temperature range                      | -20+70 °C                                      |
| Dimensions H×W×D                       | 63×50×48 mm                                    |
| Product article number of manufacturer | 54040                                          |