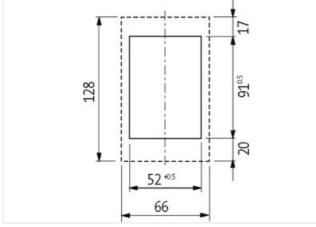

## MODLINK MSDD FRAME SINGLE METALIC

Closure 3 mm double bit incl. pluggable knob

Frame: plastic PA black Lid: plastic, ABS gray Closure: 3 mm double bit with attachable rotation knob

## Illustration

Product may differ from Image

The information in this brochure has been compiled with the utmost care. Liability for the correctness completeness and topicality of the information is restricted to gross negligence. Version: 2022-11-13