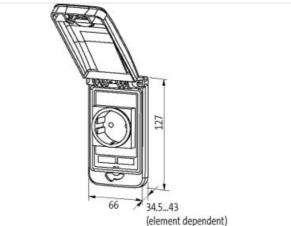

## MODLINK MSDD FRAME SINGLE METALIC

Closure 3 mm double bit incl. pluggable knob

Frame: plastic PA black Lid: plastic, ABS gray Closure: 3 mm double bit with attachable rotation knob

## Illustration

Product may differ from Image

The information in this brochure has been compiled with the utmost care. Liability for the correctness completeness and topicality of the information is restricted to gross negligence. Version: 2022-11-13