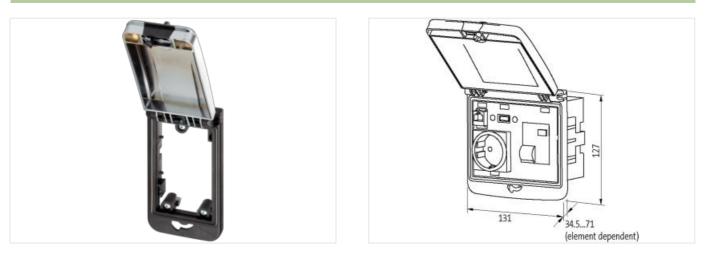

## MODLINK MSDD FRAME SINGLE METALIC

Closure 3 mm double bit incl. pluggable knob

Frame: plastic PA black Lid: plastic, ABS gray Closure: 3 mm double bit with attachable rotation knob

## Illustration

Product may differ from Image

The information in this brochure has been compiled with the utmost care. Liability for the correctness completeness and topicality of the information is restricted to gross negligence. Version: 2022-11-13