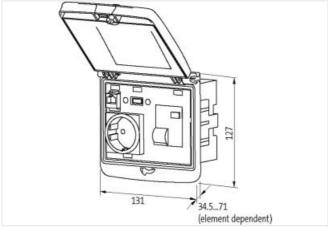

## Frame

| suitable for mounting with wall thickness | 15 mm                                                |
|-------------------------------------------|------------------------------------------------------|
| Protection                                | IP65                                                 |
| Temperature range                         | -30+70 °C (storage temperature -30+80 °C)            |
| Housing                                   | Frame: plastic PA black, cap: plastic PC transparent |
| General data                              |                                                      |
| Dimensions H×W×D                          | 127×66×43 mm                                         |
|                                           |                                                      |
| Product article number of manufacturer    | 4000-68522-0000003                                   |