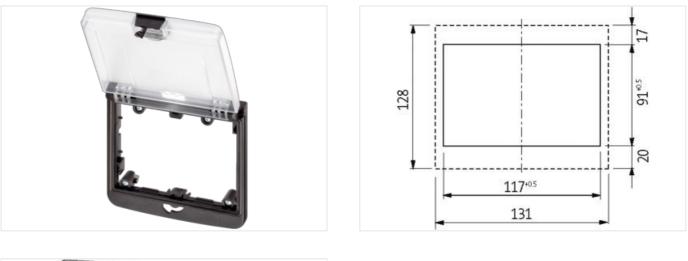

## MODLINK MSDD FRAME DBL TRANSPARENT

**Closure Daimler** 

Frame: plastic PA black Lid: plastic, PC transparent Closure: Daimler

## Frame

| suitable for mounting with wall thickness | 15 mm                                                |
|-------------------------------------------|------------------------------------------------------|
| Protection                                | IP65                                                 |
| Temperature range                         | -30+70 °C (storage temperature -30+80 °C)            |
| Housing                                   | Frame: plastic PA black, cap: plastic PC transparent |
| General data                              |                                                      |
| Dimensions H×W×D                          | 127×66×43 mm                                         |
|                                           |                                                      |
| Product article number of manufacturer    | 4000-68522-0000003                                   |