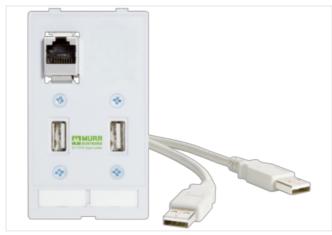

## **MODLINK MSDD DATA INSERT**

2×USB-A female/male 0,7m cable + 1xRJ45

RJ45; USB; USB (A)

1× RJ45, 8-pole metal, CAT5e (female/female) 2× USB (female/female/0.7 m cable) form A

## Illustration

Product may differ from Image

| General data                           |                                       |
|----------------------------------------|---------------------------------------|
| Dimensions H×W×D                       | 88×51×45 mm                           |
| RJ45                                   |                                       |
| Operating current (UL Rating)          | max. 175 mA                           |
| Locking of ports                       | Snap In                               |
| Connection front side                  | RJ45                                  |
| Connection rear side                   | RJ45                                  |
| Operating voltage (UL Rating)          | max. 30 V AC/42.4 V DC                |
| Specification                          | CAT5e, Class D, 100 MHz, (EN 50173-1) |
| USB                                    |                                       |
| Operating current                      | max. 500 mA                           |
| Specification                          | USB: 2.0 (max. 480 Mbit/s)            |
| Locking of ports                       | Snap In                               |
| Operating voltage                      | 48 V AC/DC                            |
| Operating voltage (UL Rating)          | 42.4 V DC                             |
| Shielding plate                        |                                       |
| Tightening torque                      | 0.9 Nm ±0.1                           |
| Connection                             | Threaded hole M4                      |
| Product article number of manufacturer | 4000-68000-0980000                    |