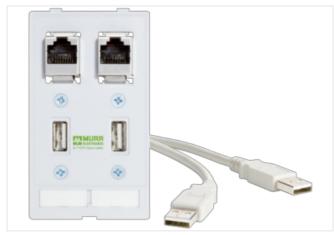

## **MODLINK MSDD DATA INSERT**

2×USB-A female/male 0,7m cable + 2xRJ45

RJ45; RJ45; USB; USB (A)

2× RJ45, 8-pole metal, CAT5e (female/female) 2× USB (female/female/0.7 m cable) form A

## Illustration

Product may differ from Image

| General data                           |                                       |
|----------------------------------------|---------------------------------------|
| Dimensions H×W×D                       | 88×51×45 mm                           |
| RJ45                                   |                                       |
| Operating current (UL Rating)          | max. 175 mA                           |
| Locking of ports                       | Snap In                               |
| Connection front side                  | RJ45                                  |
| Connection rear side                   | RJ45                                  |
| Operating voltage (UL Rating)          | max. 30 V AC/42.4 V DC                |
| Specification                          | CAT5e, Class D, 100 MHz, (EN 50173-1) |
| USB                                    |                                       |
| Operating current                      | max. 500 mA                           |
| Specification                          | USB: 2.0 (max. 480 Mbit/s)            |
| Locking of ports                       | Snap In                               |
| Operating voltage                      | 48 V AC/DC                            |
| Operating voltage (UL Rating)          | 42.4 V DC                             |
| Shielding plate                        |                                       |
| Tightening torque                      | 0.9 Nm ±0.1                           |
| Connection                             | Threaded hole M4                      |
| Product article number of manufacturer | 4000-68000-0990000                    |