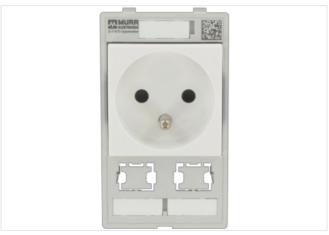

## MODLINK MSDD SINGLE COMBI INSERT FRANCE

2x data cutout

- 1× France (UTE-NF) white
- 2× RJ45 cut-out

## Illustration

Product may differ from Image

| General data                           |                                         |
|----------------------------------------|-----------------------------------------|
| Temperature range                      | -5+50 °C                                |
| Storage temperature range              | -10+60 °C (14140 °F)                    |
| Protection                             | IP20                                    |
| Dimensions H×W×D                       | 87.5×50.7×43 mm (3.44×1.99×1.69 in)     |
| France (UTE-NF)                        |                                         |
| Connection                             | Screw terminals: max. 2× 4 mm² (AWG 12) |
| Operating current                      | 16 A                                    |
| No. of poles                           | 2 + PE                                  |
| Operating voltage                      | 250 V AC                                |
| Shielding plate                        |                                         |
| Tightening torque                      | 0.9 Nm ±0.1                             |
| Connection                             | Threaded hole M4                        |
| Product article number of manufacturer | 4000-68000-4510000                      |