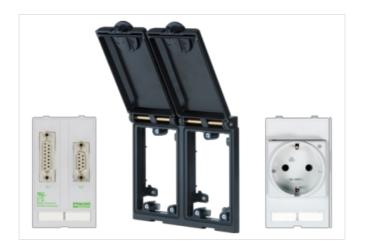

## Modlink MSDD-set: Frame 4000-68122-0000000,

insert 4000-68000-0310000 + 4000-68000-0010000

## Illustration

Product may differ from Image