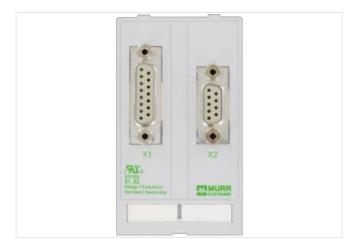

## stay connected

| SUB-D9                                 |                                         |
|----------------------------------------|-----------------------------------------|
| Connection rear side                   | SUB-D (solder connection)               |
| Operating current (UL Rating)          | max. 175 mA                             |
| Connection front side                  | SUB-D (female)                          |
| Locking of ports                       | UNC 440 bolt                            |
| Operating voltage (UL Rating)          | max. 30 V AC/42.4 V DC                  |
| Operating current                      | 3 A                                     |
| No. of poles                           | 9-pole                                  |
| Operating voltage                      | 48 V AC/DC                              |
| Germany (VDE)                          |                                         |
| Connection                             | Screw terminals: max. 2× 6 mm² (AWG 10) |
| Operating voltage                      | 250 V AC                                |
| No. of poles                           | 2 + PE                                  |
| LED display                            | yellow                                  |
| Operating current                      | 16 A                                    |
| Product article number of manufacturer | 4000-68122-0310010                      |