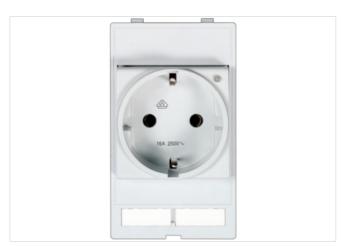

## stay connected

| SUB-D9                                 |                                         |
|----------------------------------------|-----------------------------------------|
| Connection rear side                   | SUB-D (solder connection)               |
| Operating current (UL Rating)          | max. 175 mA                             |
| Connection front side                  | SUB-D (female)                          |
| Locking of ports                       | UNC 440 bolt                            |
| Operating voltage (UL Rating)          | max. 30 V AC/42.4 V DC                  |
| Operating current                      | 3 A                                     |
| No. of poles                           | 9-pole                                  |
| Operating voltage                      | 48 V AC/DC                              |
| Germany (VDE)                          |                                         |
| Connection                             | Screw terminals: max. 2× 6 mm² (AWG 10) |
| Operating voltage                      | 250 V AC                                |
| No. of poles                           | 2 + PE                                  |
| LED display                            | yellow                                  |
| Operating current                      | 16 A                                    |
| Product article number of manufacturer | 4000-68122-0310010                      |