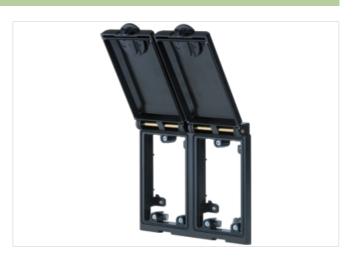

## Modlink MSDD-set: Frame 4000-68122-0000000,

insert 4000-68000-0310000 + 4000-68000-0010000

## Illustration

Product may differ from Image