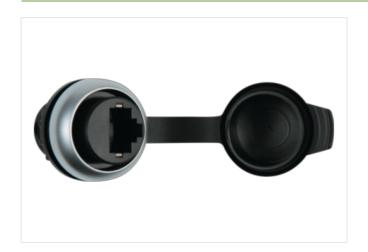

## MSDD pass-through RJ45 CAT5e femal/femal, design silver

Pass-through 1× RJ45, 8-pole CAT5e (female/female)

## Illustration

Product may differ from Image

| Technical Data                         |                                    |
|----------------------------------------|------------------------------------|
| Operating voltage                      | 24 V AC/DC                         |
| Operating current                      | max. 1.5 A                         |
| Protection NEMA                        | Type 2, 3R, 4, 4x, 12, 13 (UL 50E) |
| Specification                          | RJ45 Cat 5e female/female shielded |
| Mounting depth mounted                 | approx. 70 mm                      |
| General data                           |                                    |
| Shielded                               | yes                                |
| Cut-out                                | Ø 22.5 mm                          |
| Mechanical protection                  |                                    |
| Mechanical endurance                   | 750                                |
| Product article number of manufacturer | 4000-73000-0010000                 |
| Industrial Communication               |                                    |
| Max. data transmission rate            | 1000 MBit/s                        |
| Mechanical data                        |                                    |
|                                        | 20 mm                              |