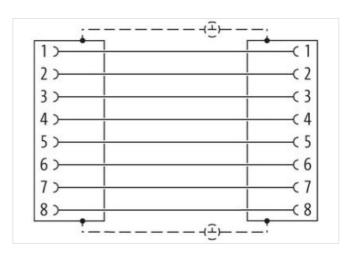

## Illustration

Product may differ from Image

| Technical Data                         |                                    |
|----------------------------------------|------------------------------------|
| Operating voltage                      | 24 V AC/DC                         |
| Operating current                      | max. 1.5 A                         |
| Protection NEMA                        | Type 2, 3R, 4, 4x, 12, 13 (UL 50E) |
| Specification                          | RJ45 Cat 5e female/female shielded |
| Mounting depth mounted                 | approx. 70 mm                      |
| General data                           |                                    |
| Shielded                               | yes                                |
| Cut-out                                | Ø 22.5 mm                          |
| Mechanical protection                  |                                    |
| Mechanical endurance                   | 750                                |
| Product article number of manufacturer | 4000-73000-0010000                 |
| Industrial Communication               |                                    |
| Max. data transmission rate            | 1000 MBit/s                        |
| Mechanical data                        |                                    |
|                                        | 20 mm                              |