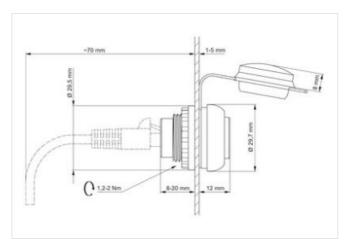

## Illustration

Product may differ from Image

| Technical Data                         |                                    |
|----------------------------------------|------------------------------------|
| Operating voltage                      | 24 V AC/DC                         |
| Operating current                      | max. 1.5 A                         |
| Protection NEMA                        | Type 2, 3R, 4, 4x, 12, 13 (UL 50E) |
| Specification                          | RJ45 Cat 5e female/female shielded |
| Mounting depth mounted                 | approx. 70 mm                      |
| General data                           |                                    |
| Shielded                               | yes                                |
| Cut-out                                | Ø 22.5 mm                          |
| Mechanical protection                  |                                    |
| Mechanical endurance                   | 750                                |
| Product article number of manufacturer | 4000-73000-0010000                 |
| Industrial Communication               |                                    |
| Max. data transmission rate            | 1000 MBit/s                        |
| Mechanical data                        |                                    |
|                                        | 20 mm                              |