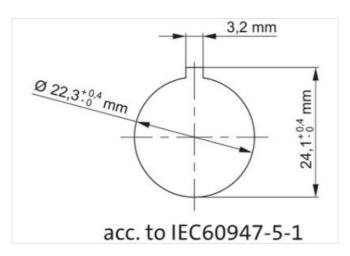

## Illustration

Product may differ from Image

| Technical Data                         |                                    |
|----------------------------------------|------------------------------------|
| Operating voltage                      | 24 V AC/DC                         |
| Operating current                      | max. 1.5 A                         |
| Protection NEMA                        | Type 2, 3R, 4, 4x, 12, 13 (UL 50E) |
| Specification                          | RJ45 Cat 5e female/female shielded |
| Mounting depth mounted                 | approx. 70 mm                      |
| General data                           |                                    |
| Shielded                               | yes                                |
| Cut-out                                | Ø 22.5 mm                          |
| Mechanical protection                  |                                    |
| Mechanical endurance                   | 750                                |
| Product article number of manufacturer | 4000-73000-0010000                 |
| Industrial Communication               |                                    |
| Max. data transmission rate            | 1000 MBit/s                        |
| Mechanical data                        |                                    |
|                                        | 20 mm                              |