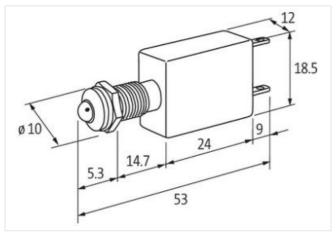

## Illustration

Product may differ from Image

| Technical Data                  |                             |
|---------------------------------|-----------------------------|
| Operating voltage               | 110 V AC/DC (95121 V AC/DC) |
| Current consumption             | 5 ±0.5 mA                   |
| Protection (IEC 60529/EN 60529) | IP40                        |
| General data                    |                             |
| Temperature range               | -40+70 °C                   |
| Front panel hole diameter Ø     | 8 mm                        |
| LED Ø                           | 5 mm                        |
| Housing                         | Adapter - PVC, gray         |
| Connection                      | Faston 2.8×0.8 mm           |
| Dimensions H×W×D                | 18.5×12×53 mm               |
|                                 |                             |