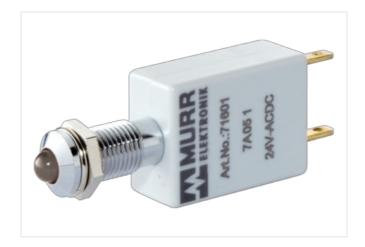

## LED-display 110V AC/DC white

Product discontinued, no alternative

(white) 110 V AC/DC Protection IP40

## Illustration

Product may differ from Image

| Technical Data                  |                             |
|---------------------------------|-----------------------------|
| Operating voltage               | 110 V AC/DC (95121 V AC/DC) |
| Current consumption             | 5 ±0.5 mA                   |
| Protection (IEC 60529/EN 60529) | IP40                        |
| General data                    |                             |
| Temperature range               | -40+70 °C                   |
| Front panel hole diameter Ø     | 8 mm                        |
| LED Ø                           | 5 mm                        |
| Housing                         | Adapter - PVC, gray         |
| Connection                      | Faston 2.8×0.8 mm           |
| Dimensions H×W×D                | 18.5×12×53 mm               |
|                                 |                             |

Product article number of manufacturer 71647