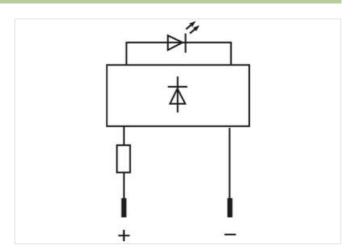

## Illustration

Product may differ from Image

| Technical Data                  |                     |
|---------------------------------|---------------------|
| Operating voltage               | 24 V AC/DC ±15%     |
| Current consumption             | 15 ±2 mA            |
| Protection (IEC 60529/EN 60529) | IP40                |
| General data                    |                     |
| Temperature range               | -40+70 °C           |
| Front panel hole diameter Ø     | 8 mm                |
| LED Ø                           | 5 mm                |
| Housing                         | Adapter - PVC, gray |
| Connection                      | Faston 2.8×0.8 mm   |
| Dimensions H×W×D                | 18.5×12×53 mm       |
|                                 |                     |