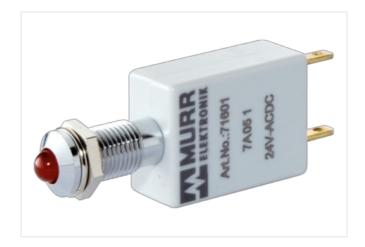

## **LED-INDICATOR RED**

LED 5mm - 24V AC/DC - 15mA - IP40

(red) 24 V AC/DC Protection IP40

## Illustration

Product may differ from Image

| Technical Data                  |                     |
|---------------------------------|---------------------|
| Operating voltage               | 24 V AC/DC ±15%     |
| Current consumption             | 15 ±2 mA            |
| Protection (IEC 60529/EN 60529) | IP40                |
| General data                    |                     |
| Temperature range               | -40+70 °C           |
| Front panel hole diameter Ø     | 8 mm                |
| LED Ø                           | 5 mm                |
| Housing                         | Adapter - PVC, gray |
| Connection                      | Faston 2.8×0.8 mm   |
| Dimensions H×W×D                | 18.5×12×53 mm       |
|                                 |                     |

Product article number of manufacturer 71601