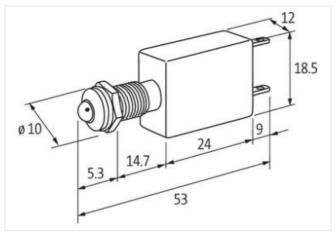

## Illustration

Product may differ from Image

| Technical Data                  |                     |
|---------------------------------|---------------------|
| Operating voltage               | 24 V AC/DC ±15%     |
| Current consumption             | 15 ±2 mA            |
| Protection (IEC 60529/EN 60529) | IP40                |
| General data                    |                     |
| Temperature range               | -40+70 °C           |
| Front panel hole diameter Ø     | 8 mm                |
| LED Ø                           | 5 mm                |
| Housing                         | Adapter - PVC, gray |
| Connection                      | Faston 2.8×0.8 mm   |
| Dimensions H×W×D                | 18.5×12×53 mm       |
|                                 |                     |