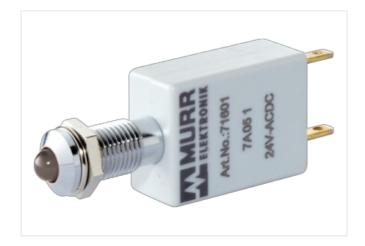

## **LED-INDICATOR WHITE**

LED 5mm - 24V AC/DC - 15mA - IP40

(white) 24 V ÁC/DC Protection IP40

## Illustration

Product may differ from Image

| Technical Data                  |                     |
|---------------------------------|---------------------|
| Operating voltage               | 24 V AC/DC ±15%     |
| Current consumption             | 15 ±2 mA            |
| Protection (IEC 60529/EN 60529) | IP40                |
| General data                    |                     |
| Temperature range               | -40+70 °C           |
| Front panel hole diameter Ø     | 8 mm                |
| LED Ø                           | 5 mm                |
| Housing                         | Adapter - PVC, gray |
| Connection                      | Faston 2.8×0.8 mm   |
| Dimensions H×W×D                | 18.5×12×53 mm       |
|                                 |                     |

Product article number of manufacturer 71641