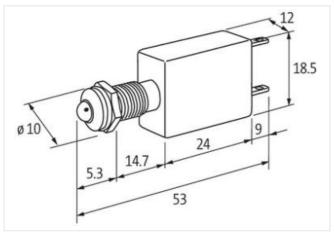

## Illustration

Product may differ from Image

| Technical Data                  |                     |
|---------------------------------|---------------------|
| Operating voltage               | 24 V AC/DC ±15%     |
| Current consumption             | 15 ±2 mA            |
| Protection (IEC 60529/EN 60529) | IP40                |
| General data                    |                     |
| Temperature range               | -40+70 °C           |
| Front panel hole diameter Ø     | 8 mm                |
| LED Ø                           | 5 mm                |
| Housing                         | Adapter - PVC, gray |
| Connection                      | Faston 2.8×0.8 mm   |
| Dimensions H×W×D                | 18.5×12×53 mm       |
|                                 |                     |