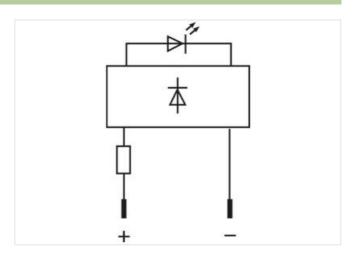

## Illustration

Product may differ from Image

| Technical Data                  |                     |
|---------------------------------|---------------------|
| Operating voltage               | 24 V AC/DC ±15%     |
| Current consumption             | 15 ±2 mA            |
| Protection (IEC 60529/EN 60529) | IP40                |
| General data                    |                     |
| Temperature range               | -40+70 °C           |
| Front panel hole diameter Ø     | 8 mm                |
| LED Ø                           | 5 mm                |
| Housing                         | Adapter - PVC, gray |
| Connection                      | Faston 2.8×0.8 mm   |
| Dimensions H×W×D                | 18.5×12×53 mm       |
|                                 |                     |