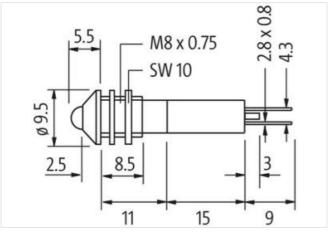

## Illustration

Product may differ from Image

| Technical Data                         |                      |
|----------------------------------------|----------------------|
| Operating voltage                      | 24 V DC ±15%         |
| Protection (IEC 60529/EN 60529)        | IP40                 |
| General data                           |                      |
| Temperature range                      | -40+70 °C            |
| Front panel hole diameter Ø            | 8 mm                 |
| LED Ø                                  | 5 mm                 |
| Housing                                | Brass, chrome plated |
| Connection                             | Faston 2.8×0.8 mm    |
| Dimensions H×W×D                       | 9.5×9.5×77.5 mm      |
|                                        |                      |
| Product article number of manufacturer | 71425                |