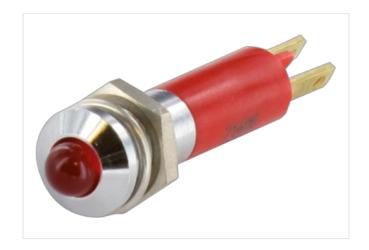

## Illustration

Product may differ from Image

| Technical Data                         |                      |
|----------------------------------------|----------------------|
| Operating voltage                      | 24 V DC ±15%         |
| Protection (IEC 60529/EN 60529)        | IP40                 |
| General data                           |                      |
| Temperature range                      | -40+70 °C            |
| Front panel hole diameter Ø            | 8 mm                 |
| LED Ø                                  | 5 mm                 |
| Housing                                | Brass, chrome plated |
| Connection                             | Faston 2.8×0.8 mm    |
| Dimensions H×W×D                       | 9.5×9.5×77.5 mm      |
|                                        |                      |
| Product article number of manufacturer | 71425                |