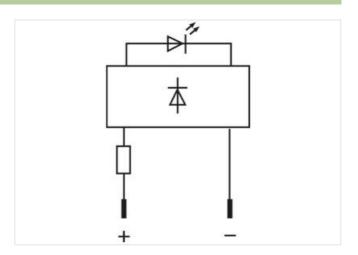

## Illustration

Product may differ from Image

| Technical Data                  |                     |
|---------------------------------|---------------------|
| Operating voltage               | 24 V AC/DC ±15%     |
| Current consumption             | 15 ±2 mA            |
| Protection (IEC 60529/EN 60529) | IP67                |
| General data                    |                     |
| Temperature range               | -40+70 °C           |
| Front panel hole diameter Ø     | 8 mm                |
| LED Ø                           | 5 mm                |
| Housing                         | Adapter - PVC, gray |
| Connection                      | Faston 2.8×0.8 mm   |
| Dimensions H×W×D                | 18.5×12×53 mm       |
|                                 |                     |