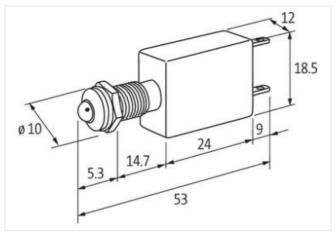

## Illustration

Product may differ from Image

| Technical Data                  |                     |
|---------------------------------|---------------------|
| Operating voltage               | 24 V AC/DC ±15%     |
| Current consumption             | 15 ±2 mA            |
| Protection (IEC 60529/EN 60529) | IP67                |
| General data                    |                     |
| Temperature range               | -40+70 °C           |
| Front panel hole diameter Ø     | 8 mm                |
| LED Ø                           | 5 mm                |
| Housing                         | Adapter - PVC, gray |
| Connection                      | Faston 2.8×0.8 mm   |
| Dimensions H×W×D                | 18.5×12×53 mm       |
|                                 |                     |