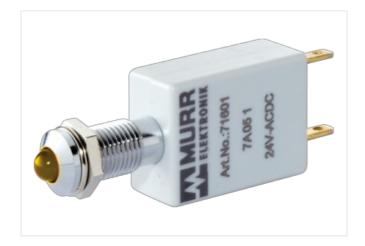

## **LED-INDICATOR YELLOW**

LED 5mm - 24V AC/DC - 15mA - IP67

(yellow) 24 V AC/DC Protection IP67

## Illustration

Product may differ from Image

| Technical Data                  |                     |
|---------------------------------|---------------------|
| Operating voltage               | 24 V AC/DC ±15%     |
| Current consumption             | 15 ±2 mA            |
| Protection (IEC 60529/EN 60529) | IP67                |
| General data                    |                     |
| Temperature range               | -40+70 °C           |
| Front panel hole diameter Ø     | 8 mm                |
| LED Ø                           | 5 mm                |
| Housing                         | Adapter - PVC, gray |
| Connection                      | Faston 2.8×0.8 mm   |
| Dimensions H×W×D                | 18.5×12×53 mm       |
|                                 |                     |