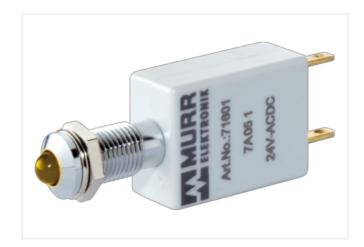

## Illustration

Product may differ from Image

| Technical Data                  |                             |
|---------------------------------|-----------------------------|
| Operating voltage               | 110 V AC/DC (95121 V AC/DC) |
| Current consumption             | 5 ±0.5 mA                   |
| Protection (IEC 60529/EN 60529) | IP40                        |
| General data                    |                             |
| Temperature range               | -40+70 °C                   |
| Front panel hole diameter Ø     | 8 mm                        |
| LED Ø                           | 5 mm                        |
| Housing                         | Adapter - PVC, gray         |
| Connection                      | Faston 2.8×0.8 mm           |
| Dimensions H×W×D                | 18.5×12×53 mm               |
|                                 |                             |

Product article number of manufacturer 71617