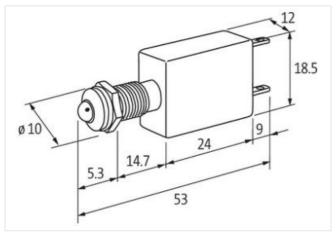

## Illustration

Product may differ from Image

| Technical Data                  |                     |
|---------------------------------|---------------------|
| Operating voltage               | 230 V AC ±10%       |
| Current consumption             | 5 ±0.5 mA           |
| Protection (IEC 60529/EN 60529) | IP40                |
| General data                    |                     |
| Temperature range               | -40+70 °C           |
| Front panel hole diameter Ø     | 8 mm                |
| LED Ø                           | 5 mm                |
| Housing                         | Adapter - PVC, gray |
| Connection                      | Faston 2.8×0.8 mm   |
| Dimensions H×W×D                | 18.5×12×53 mm       |
|                                 |                     |