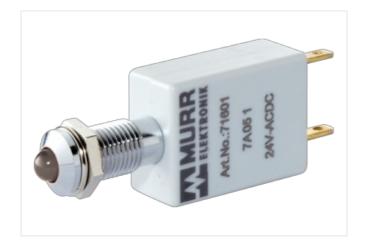

## Illustration

Product may differ from Image

| Technical Data                  |                     |
|---------------------------------|---------------------|
| Operating voltage               | 230 V AC ±10%       |
| Current consumption             | 5 ±0.5 mA           |
| Protection (IEC 60529/EN 60529) | IP40                |
| General data                    |                     |
| Temperature range               | -40+70 °C           |
| Front panel hole diameter Ø     | 8 mm                |
| LED Ø                           | 5 mm                |
| Housing                         | Adapter - PVC, gray |
| Connection                      | Faston 2.8×0.8 mm   |
| Dimensions H×W×D                | 18.5×12×53 mm       |
|                                 |                     |