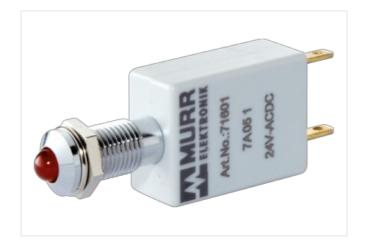

## **LED-INDICATOR RED/GREEN**

LED 5mm - 24V DC - 15mA - IP40

(red/green) 24 V DC Protection IP40

## Illustration

Product may differ from Image

| Technical Data                  |                     |
|---------------------------------|---------------------|
| Operating voltage               | 24 V DC ±15%        |
| Current consumption             | 15 ±2 mA            |
| Protection (IEC 60529/EN 60529) | IP40                |
| General data                    |                     |
| Temperature range               | -40+70 °C           |
| Front panel hole diameter Ø     | 8 mm                |
| LED Ø                           | 5 mm                |
| Housing                         | Adapter - PVC, gray |
| Connection                      | Faston 2.8×0.8 mm   |
| Dimensions H×W×D                | 18.5×12×53 mm       |
|                                 |                     |

Product article number of manufacturer 71801