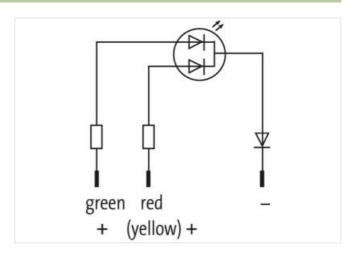

## **LED-INDICATOR RED/GREEN**

LED 5mm - 24V DC - 15mA - IP40

(red/green) 24 V DC Protection IP40