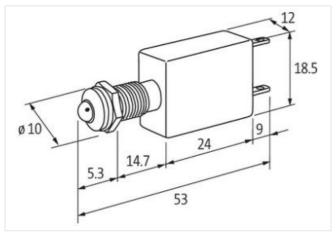

## Illustration

Product may differ from Image

| Technical Data                  |                     |
|---------------------------------|---------------------|
| Operating voltage               | 24 V DC ±15%        |
| Current consumption             | 15 ±2 mA            |
| Protection (IEC 60529/EN 60529) | IP40                |
| General data                    |                     |
| Temperature range               | -40+70 °C           |
| Front panel hole diameter Ø     | 8 mm                |
| LED Ø                           | 5 mm                |
| Housing                         | Adapter - PVC, gray |
| Connection                      | Faston 2.8×0.8 mm   |
| Dimensions H×W×D                | 18.5×12×53 mm       |
|                                 |                     |