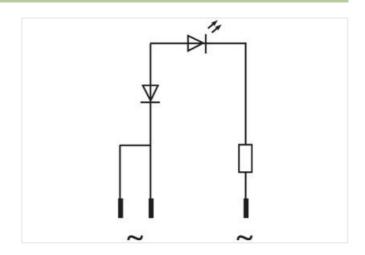

## **LED-INDICATOR OPAC / RED**

LED-230VAC IP65

(red) 230 V AC

The modules are suitable for wall thickness of 1.5...5.0 mm.

## Illustration

Product may differ from Image

| Technical Data                         |                          |
|----------------------------------------|--------------------------|
| Operating voltage                      | 230 V AC ±10%            |
| Current consumption                    | 10 ±2 mA                 |
| Protection (IEC 60529/EN 60529)        | IP65                     |
| General data                           |                          |
| Temperature range                      | -20+50 °C                |
| Front panel hole diameter Ø            | 9 mm                     |
| LED Ø                                  | 5 mm                     |
| Housing                                | Plastic, flame retardant |
| Connection                             | Faston 2.8×0.8 mm        |
| Product article number of manufacturer | 71269                    |