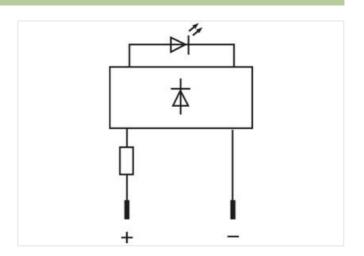

## Illustration

Product may differ from Image

| Technical Data                         |                             |
|----------------------------------------|-----------------------------|
| Operating voltage                      | 110 V AC/DC (95121 V AC/DC) |
| Current consumption                    | 10 ±2 mA                    |
| Protection (IEC 60529/EN 60529)        | IP65                        |
| General data                           |                             |
| Temperature range                      | -20+50 °C                   |
| Front panel hole diameter Ø            | 9 mm                        |
| LED Ø                                  | 5 mm                        |
| Housing                                | Plastic, flame retardant    |
| Connection                             | Faston 2.8×0.8 mm           |
| Product article number of manufacturer | 71277                       |