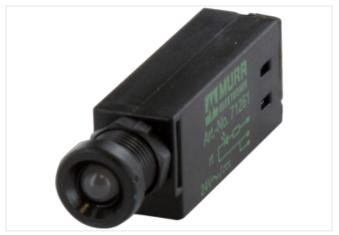

## **LED-INDICATOR OPAC / YELLOW**

LED-110V IP65

(yellow) 110 V AC/DC

The modules are suitable for wall thickness of 1.5...5.0 mm.

## Illustration

Product may differ from Image

| Technical Data                         |                             |
|----------------------------------------|-----------------------------|
| Operating voltage                      | 110 V AC/DC (95121 V AC/DC) |
| Current consumption                    | 10 ±2 mA                    |
| Protection (IEC 60529/EN 60529)        | IP65                        |
| General data                           |                             |
| Temperature range                      | -20+50 °C                   |
| Front panel hole diameter Ø            | 9 mm                        |
| LED Ø                                  | 5 mm                        |
| Housing                                | Plastic, flame retardant    |
| Connection                             | Faston 2.8×0.8 mm           |
| Product article number of manufacturer | 71277                       |