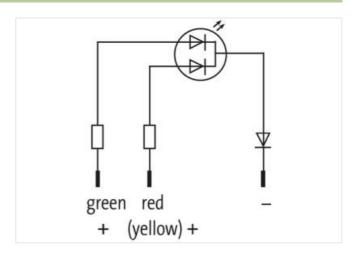

## LED-display 24V DC twocolored red/yellow

Product discontinued, no alternative

(red/yellow) 24 V DC Protection IP40

## Illustration

Product may differ from Image

| Technical Data                  |                     |
|---------------------------------|---------------------|
| Operating voltage               | 24 V DC ±15%        |
| Current consumption             | 15 ±2 mA            |
| Protection (IEC 60529/EN 60529) | IP40                |
| General data                    |                     |
| Temperature range               | -40+70 °C           |
| Front panel hole diameter Ø     | 8 mm                |
| LED Ø                           | 5 mm                |
| Housing                         | Adapter - PVC, gray |
| Connection                      | Faston 2.8×0.8 mm   |
| Dimensions H×W×D                | 18.5×12×53 mm       |
|                                 |                     |