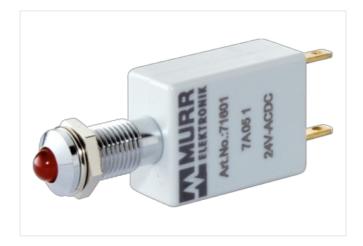

## Illustration

Product may differ from Image

| Technical Data                  |                     |
|---------------------------------|---------------------|
| Operating voltage               | 24 V DC ±15%        |
| Current consumption             | 15 ±2 mA            |
| Protection (IEC 60529/EN 60529) | IP40                |
| General data                    |                     |
| Temperature range               | -40+70 °C           |
| Front panel hole diameter Ø     | 8 mm                |
| LED Ø                           | 5 mm                |
| Housing                         | Adapter - PVC, gray |
| Connection                      | Faston 2.8×0.8 mm   |
| Dimensions H×W×D                | 18.5×12×53 mm       |
|                                 |                     |