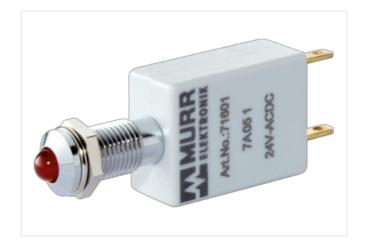

## **LED-INDICATOR RED**

LED 5mm - 24V AC/DC - 15mA - IP67

(red) 24 V AC/DC Protection IP67

## Illustration

Product may differ from Image

| Technical Data                  |                     |
|---------------------------------|---------------------|
| Operating voltage               | 24 V AC/DC ±15%     |
| Current consumption             | 15 ±2 mA            |
| Protection (IEC 60529/EN 60529) | IP67                |
| General data                    |                     |
| Temperature range               | -40+70 °C           |
| Front panel hole diameter Ø     | 8 mm                |
| LED Ø                           | 5 mm                |
| Housing                         | Adapter - PVC, gray |
| Connection                      | Faston 2.8×0.8 mm   |
| Dimensions H×W×D                | 18.5×12×53 mm       |
|                                 |                     |