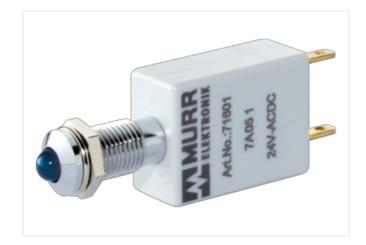

## Illustration

Product may differ from Image

| Technical Data                  |                     |
|---------------------------------|---------------------|
| Operating voltage               | 230 V AC ±10%       |
| Current consumption             | 5 ±0.5 mA           |
| Protection (IEC 60529/EN 60529) | IP40                |
| General data                    |                     |
| Temperature range               | -40+70 °C           |
| Front panel hole diameter Ø     | 8 mm                |
| LED Ø                           | 5 mm                |
| Housing                         | Adapter - PVC, gray |
| Connection                      | Faston 2.8×0.8 mm   |
| Dimensions H×W×D                | 18.5×12×53 mm       |
|                                 |                     |