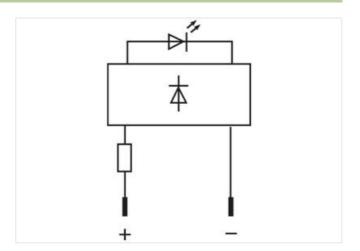

## Illustration

Product may differ from Image

| Technical Data                  |                     |
|---------------------------------|---------------------|
| Operating voltage               | 230 V AC ±10%       |
| Current consumption             | 5 ±0.5 mA           |
| Protection (IEC 60529/EN 60529) | IP40                |
| General data                    |                     |
| Temperature range               | -40+70 °C           |
| Front panel hole diameter Ø     | 8 mm                |
| LED Ø                           | 5 mm                |
| Housing                         | Adapter - PVC, gray |
| Connection                      | Faston 2.8×0.8 mm   |
| Dimensions H×W×D                | 18.5×12×53 mm       |
|                                 |                     |