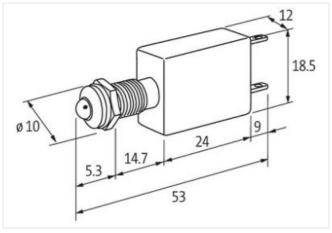

## Illustration

Product may differ from Image

| Technical Data                  |                     |
|---------------------------------|---------------------|
| Operating voltage               | 24 V AC/DC ±15%     |
| Current consumption             | 15 ±2 mA            |
| Protection (IEC 60529/EN 60529) | IP67                |
| General data                    |                     |
| Temperature range               | -40+70 °C           |
| Front panel hole diameter Ø     | 8 mm                |
| LED Ø                           | 5 mm                |
| Housing                         | Adapter - PVC, gray |
| Connection                      | Faston 2.8×0.8 mm   |
| Dimensions H×W×D                | 18.5×12×53 mm       |