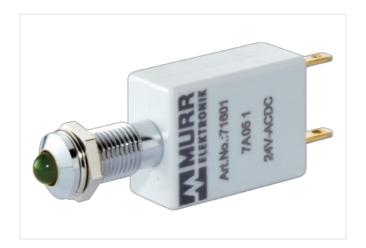

## Illustration

Product may differ from Image

| Technical Data                  |                     |
|---------------------------------|---------------------|
| Operating voltage               | 24 V AC/DC ±15%     |
| Current consumption             | 15 ±2 mA            |
| Protection (IEC 60529/EN 60529) | IP67                |
| General data                    |                     |
| Temperature range               | -40+70 °C           |
| Front panel hole diameter Ø     | 8 mm                |
| LED Ø                           | 5 mm                |
| Housing                         | Adapter - PVC, gray |
| Connection                      | Faston 2.8×0.8 mm   |
| Dimensions H×W×D                | 18.5×12×53 mm       |