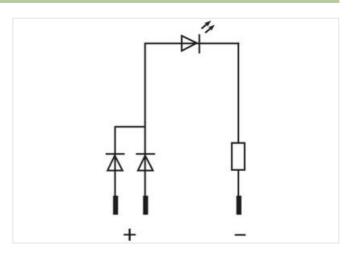

## Illustration

Product may differ from Image

| Technical Data                  |                     |
|---------------------------------|---------------------|
| Operating voltage               | 24 V AC/DC ±15%     |
| Current consumption             | 15 ±2 mA            |
| Protection (IEC 60529/EN 60529) | IP67                |
| General data                    |                     |
| Temperature range               | -40+70 °C           |
| Front panel hole diameter Ø     | 8 mm                |
| LED Ø                           | 5 mm                |
| Housing                         | Adapter - PVC, gray |
| Connection                      | Faston 2.8×0.8 mm   |
| Dimensions H×W×D                | 18.5×12×53 mm       |