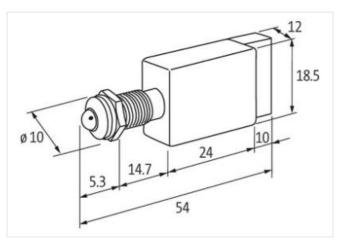

## Illustration

Product may differ from Image

| Technical Data                  |                             |
|---------------------------------|-----------------------------|
| Operating voltage               | 110 V AC/DC (95121 V AC/DC) |
| Current consumption             | 5 ±0.5 mA                   |
| Protection (IEC 60529/EN 60529) | IP67                        |
| General data                    |                             |
| Temperature range               | -40+70 °C                   |
| Front panel hole diameter Ø     | 8 mm                        |
| LED Ø                           | 5 mm                        |
| Housing                         | Adapter - PVC, gray         |
| Connection                      | Faston 2.8×0.8 mm           |
| Dimensions H×W×D                | 18.5×12×54 mm               |
|                                 |                             |