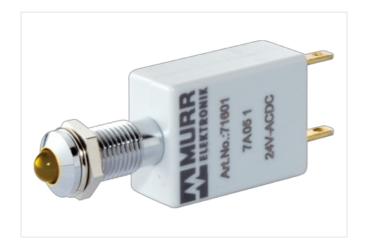

## **LED-DISPLAY YELLOW 110V AC/DC IP67**

Product discontinued, no alternative

(yellow) 110 V ÁC/DC Protection IP67 with touch protection

## Illustration

Product may differ from Image

| Technical Data                  |                             |
|---------------------------------|-----------------------------|
| Operating voltage               | 110 V AC/DC (95121 V AC/DC) |
| Current consumption             | 5 ±0.5 mA                   |
| Protection (IEC 60529/EN 60529) | IP67                        |
| General data                    |                             |
| Temperature range               | -40+70 °C                   |
| Front panel hole diameter Ø     | 8 mm                        |
| LED Ø                           | 5 mm                        |
| Housing                         | Adapter - PVC, gray         |
| Connection                      | Faston 2.8×0.8 mm           |
| Dimensions H×W×D                | 18.5×12×54 mm               |
|                                 |                             |