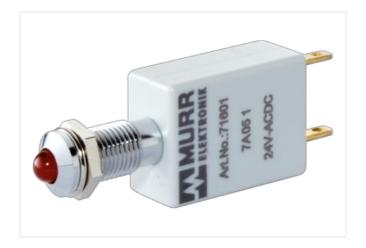

## LED-display red 110V AC/DC IP67

Product discontinued, no alternative

(red) 110 V AC/DC Protection IP67 with touch protection

## Illustration

Product may differ from Image

| Technical Data                  |                             |
|---------------------------------|-----------------------------|
| Operating voltage               | 110 V AC/DC (95121 V AC/DC) |
| Current consumption             | 5 ±0.5 mA                   |
| Protection (IEC 60529/EN 60529) | IP67                        |
| General data                    |                             |
| Temperature range               | -40+70 °C                   |
| Front panel hole diameter Ø     | 8 mm                        |
| LED Ø                           | 5 mm                        |
| Housing                         | Adapter - PVC, gray         |
| Connection                      | Faston 2.8×0.8 mm           |
| Dimensions H×W×D                | 18.5×12×54 mm               |