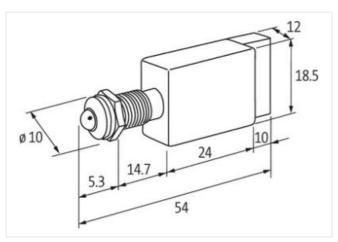

## Illustration

Product may differ from Image

| Technical Data                  |                             |
|---------------------------------|-----------------------------|
| Operating voltage               | 110 V AC/DC (95121 V AC/DC) |
| Current consumption             | 5 ±0.5 mA                   |
| Protection (IEC 60529/EN 60529) | IP67                        |
| General data                    |                             |
| Temperature range               | -40+70 °C                   |
| Front panel hole diameter Ø     | 8 mm                        |
| LED Ø                           | 5 mm                        |
| Housing                         | Adapter - PVC, gray         |
| Connection                      | Faston 2.8×0.8 mm           |
| Dimensions H×W×D                | 18.5×12×54 mm               |