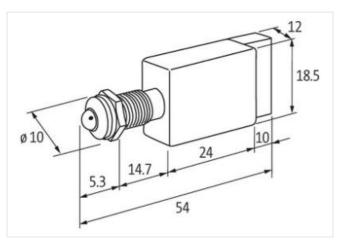

## Illustration

Product may differ from Image

| Technical Data                  |                     |
|---------------------------------|---------------------|
| Operating voltage               | 230 V AC ±10%       |
| Current consumption             | 5 ±0.5 mA           |
| Protection (IEC 60529/EN 60529) | IP67                |
| General data                    |                     |
| Temperature range               | -40+70 °C           |
| Front panel hole diameter Ø     | 8 mm                |
| LED Ø                           | 5 mm                |
| Housing                         | Adapter - PVC, gray |
| Connection                      | Faston 2.8×0.8 mm   |
| Dimensions H×W×D                | 18.5×12×54 mm       |
|                                 |                     |