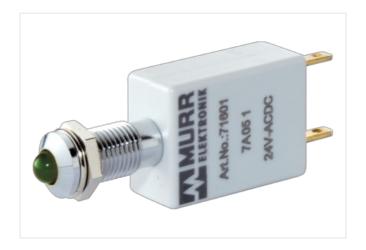

## LED-display green 230V AC/DC IP67

Product discontinued, no alternative

(green) 230 V AC/DC Protection IP67 with touch protection

## Illustration

Product may differ from Image

| Technical Data                  |                     |
|---------------------------------|---------------------|
| Operating voltage               | 230 V AC ±10%       |
| Current consumption             | 5 ±0.5 mA           |
| Protection (IEC 60529/EN 60529) | IP67                |
| General data                    |                     |
| Temperature range               | -40+70 °C           |
| Front panel hole diameter Ø     | 8 mm                |
| LED Ø                           | 5 mm                |
| Housing                         | Adapter - PVC, gray |
| Connection                      | Faston 2.8×0.8 mm   |
| Dimensions H×W×D                | 18.5×12×54 mm       |
|                                 |                     |