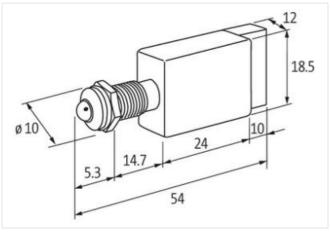

## Illustration

Product may differ from Image

| Technical Data                  |                     |  |
|---------------------------------|---------------------|--|
| Operating voltage               | 230 V AC ±10%       |  |
| Current consumption             | 5 ±0.5 mA           |  |
| Protection (IEC 60529/EN 60529) | IP67                |  |
| General data                    |                     |  |
| Temperature range               | -40+70 °C           |  |
| Front panel hole diameter Ø     | 8 mm                |  |
| LED Ø                           | 5 mm                |  |
| Housing                         | Adapter - PVC, gray |  |
| Connection                      | Faston 2.8×0.8 mm   |  |
| Dimensions H×W×D                | 18.5×12×54 mm       |  |