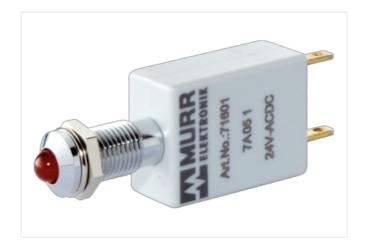

## LED-display red 230V AC/DC IP67

Product discontinued, no alternative

(red) 230 V AC/DC Protection IP67 with touch protection

## Illustration

Product may differ from Image

| Technical Data                  |                     |  |
|---------------------------------|---------------------|--|
| Operating voltage               | 230 V AC ±10%       |  |
| Current consumption             | 5 ±0.5 mA           |  |
| Protection (IEC 60529/EN 60529) | IP67                |  |
| General data                    |                     |  |
| Temperature range               | -40+70 °C           |  |
| Front panel hole diameter Ø     | 8 mm                |  |
| LED Ø                           | 5 mm                |  |
| Housing                         | Adapter - PVC, gray |  |
| Connection                      | Faston 2.8×0.8 mm   |  |
| Dimensions H×W×D                | 18.5×12×54 mm       |  |