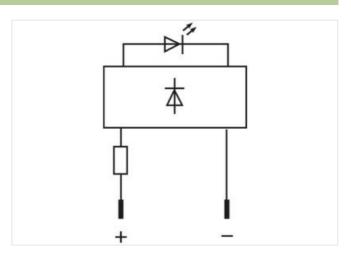

## Illustration

Product may differ from Image

| Technical Data                  |                     |  |
|---------------------------------|---------------------|--|
| Operating voltage               | 230 V AC ±10%       |  |
| Current consumption             | 5 ±0.5 mA           |  |
| Protection (IEC 60529/EN 60529) | IP67                |  |
| General data                    |                     |  |
| Temperature range               | -40+70 °C           |  |
| Front panel hole diameter Ø     | 8 mm                |  |
| LED Ø                           | 5 mm                |  |
| Housing                         | Adapter - PVC, gray |  |
| Connection                      | Faston 2.8×0.8 mm   |  |
| Dimensions H×W×D                | 18.5×12×54 mm       |  |