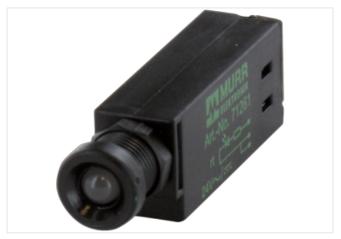

## Illustration

Product may differ from Image

| Technical Data                         |                             |
|----------------------------------------|-----------------------------|
| Operating voltage                      | 110 V AC/DC (95121 V AC/DC) |
| Current consumption                    | 10 ±2 mA                    |
| Protection (IEC 60529/EN 60529)        | IP65                        |
| General data                           |                             |
| Temperature range                      | -20+50 °C                   |
| Front panel hole diameter Ø            | 9 mm                        |
| LED Ø                                  | 5 mm                        |
| Housing                                | Plastic, flame retardant    |
| Connection                             | Faston 2.8×0.8 mm           |
| Product article number of manufacturer | 71287                       |