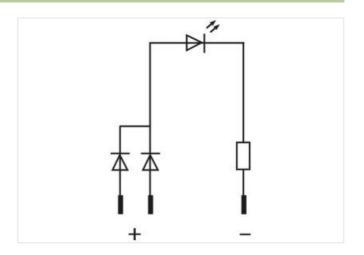

## Illustration

Product may differ from Image

| Technical Data                         |                             |
|----------------------------------------|-----------------------------|
| Operating voltage                      | 110 V AC/DC (95121 V AC/DC) |
| Current consumption                    | 10 ±2 mA                    |
| Protection (IEC 60529/EN 60529)        | IP65                        |
| General data                           |                             |
| Temperature range                      | -20+50 °C                   |
| Front panel hole diameter Ø            | 9 mm                        |
| LED Ø                                  | 5 mm                        |
| Housing                                | Plastic, flame retardant    |
| Connection                             | Faston 2.8×0.8 mm           |
| Product article number of manufacturer | 71267                       |