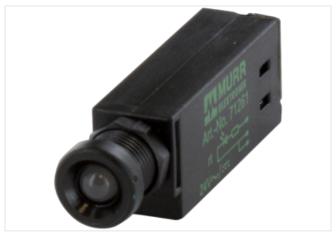

## **LED-INDICATOR OPAC / RED**

LED-110V IP65

(red) 110 V AC/DC

The modules are suitable for wall thickness of 1.5...5.0 mm.

## Illustration

Product may differ from Image

| Technical Data                         |                             |
|----------------------------------------|-----------------------------|
| Operating voltage                      | 110 V AC/DC (95121 V AC/DC) |
| Current consumption                    | 10 ±2 mA                    |
| Protection (IEC 60529/EN 60529)        | IP65                        |
| General data                           |                             |
| Temperature range                      | -20+50 °C                   |
| Front panel hole diameter Ø            | 9 mm                        |
| LED Ø                                  | 5 mm                        |
| Housing                                | Plastic, flame retardant    |
| Connection                             | Faston 2.8×0.8 mm           |
| Product article number of manufacturer | 71267                       |