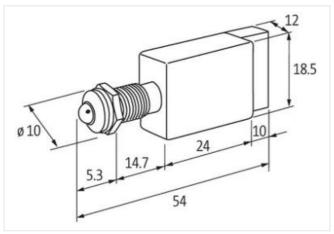

## Illustration

Product may differ from Image

| Technical Data                  |                     |
|---------------------------------|---------------------|
| Operating voltage               | 24 V AC/DC ±15%     |
| Current consumption             | 15 ±2 mA            |
| Protection (IEC 60529/EN 60529) | IP67                |
| General data                    |                     |
| Temperature range               | -40+70 °C           |
| Front panel hole diameter Ø     | 8 mm                |
| LED Ø                           | 5 mm                |
| Housing                         | Adapter - PVC, gray |
| Connection                      | Faston 2.8×0.8 mm   |
| Dimensions H×W×D                | 18.5×12×53 mm       |
|                                 |                     |