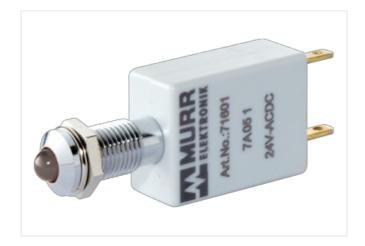

## **LED-INDICATOR WHITE**

LED 5mm - 24V AC/DC - 15mA - IP67

(white) 24 V ÁC/DC Protection IP67

## Illustration

Product may differ from Image

| Technical Data                  |                     |
|---------------------------------|---------------------|
| Operating voltage               | 24 V AC/DC ±15%     |
| Current consumption             | 15 ±2 mA            |
| Protection (IEC 60529/EN 60529) | IP67                |
| General data                    |                     |
| Temperature range               | -40+70 °C           |
| Front panel hole diameter Ø     | 8 mm                |
| LED Ø                           | 5 mm                |
| Housing                         | Adapter - PVC, gray |
| Connection                      | Faston 2.8×0.8 mm   |
| Dimensions H×W×D                | 18.5×12×53 mm       |
|                                 |                     |

Product article number of manufacturer 72641