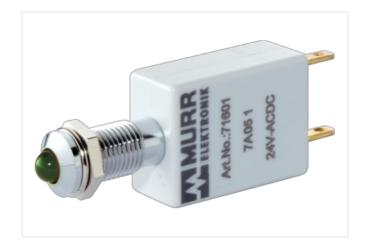

## Illustration

Product may differ from Image

| Technical Data                  |                     |  |
|---------------------------------|---------------------|--|
| Operating voltage               | 24 V AC/DC ±15%     |  |
| Current consumption             | 15 ±2 mA            |  |
| Protection (IEC 60529/EN 60529) | IP40                |  |
| General data                    |                     |  |
| Temperature range               | -40+70 °C           |  |
| Front panel hole diameter Ø     | 8 mm                |  |
| LED Ø                           | 5 mm                |  |
| Housing                         | Adapter - PVC, gray |  |
| Connection                      | Faston 2.8×0.8 mm   |  |
| Dimensions H×W×D                | 18.5×12×53 mm       |  |

Product article number of manufacturer 71721