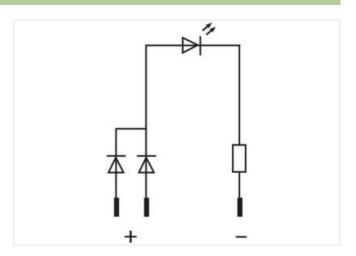

## Illustration

Product may differ from Image

| Technical Data                  |                     |  |
|---------------------------------|---------------------|--|
| Operating voltage               | 24 V AC/DC ±15%     |  |
| Current consumption             | 15 ±2 mA            |  |
| Protection (IEC 60529/EN 60529) | IP40                |  |
| General data                    |                     |  |
| Temperature range               | -40+70 °C           |  |
| Front panel hole diameter Ø     | 8 mm                |  |
| LED Ø                           | 5 mm                |  |
| Housing                         | Adapter - PVC, gray |  |
| Connection                      | Faston 2.8×0.8 mm   |  |
| Dimensions H×W×D                | 18.5×12×53 mm       |  |