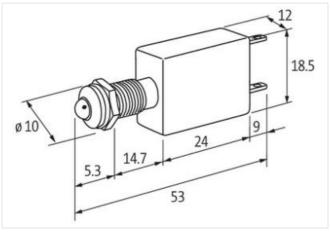

## Illustration

Product may differ from Image

| Technical Data                  |                     |  |
|---------------------------------|---------------------|--|
| Operating voltage               | 24 V AC/DC ±15%     |  |
| Current consumption             | 15 ±2 mA            |  |
| Protection (IEC 60529/EN 60529) | IP40                |  |
| General data                    |                     |  |
| Temperature range               | -40+70 °C           |  |
| Front panel hole diameter Ø     | 8 mm                |  |
| LED Ø                           | 5 mm                |  |
| Housing                         | Adapter - PVC, gray |  |
| Connection                      | Faston 2.8×0.8 mm   |  |
| Dimensions H×W×D                | 18.5×12×53 mm       |  |