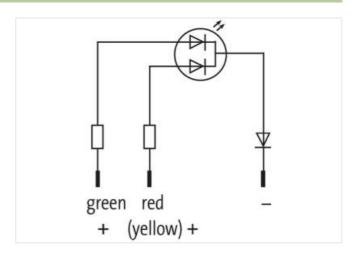

## **LED-INDICATOR YELLOW/GREEN**

LED 5mm - 24V DC - 15mA - IP40

(yellow/green) 24 V DC Protection IP40

## Illustration

Product may differ from Image

| Technical Data                  |                     |
|---------------------------------|---------------------|
| Operating voltage               | 24 V DC ±15%        |
| Current consumption             | 15 ±2 mA            |
| Protection (IEC 60529/EN 60529) | IP40                |
| General data                    |                     |
| Temperature range               | -40+70 °C           |
| Front panel hole diameter Ø     | 8 mm                |
| LED Ø                           | 5 mm                |
| Housing                         | Adapter - PVC, gray |
| Connection                      | Faston 2.8×0.8 mm   |
| Dimensions H×W×D                | 18.5×12×53 mm       |
|                                 |                     |