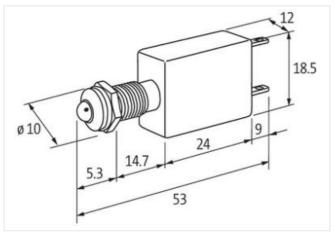

## Illustration

Product may differ from Image

| Technical Data                  |                     |
|---------------------------------|---------------------|
| Operating voltage               | 24 V DC ±15%        |
| Current consumption             | 15 ±2 mA            |
| Protection (IEC 60529/EN 60529) | IP40                |
| General data                    |                     |
| Temperature range               | -40+70 °C           |
| Front panel hole diameter Ø     | 8 mm                |
| LED Ø                           | 5 mm                |
| Housing                         | Adapter - PVC, gray |
| Connection                      | Faston 2.8×0.8 mm   |
| Dimensions H×W×D                | 18.5×12×53 mm       |
|                                 |                     |