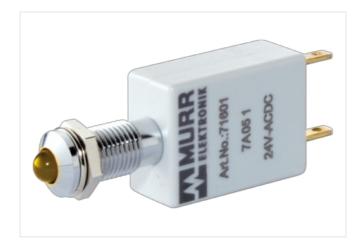

## Illustration

Product may differ from Image

| Technical Data                  |                     |
|---------------------------------|---------------------|
| Operating voltage               | 24 V DC ±15%        |
| Current consumption             | 15 ±2 mA            |
| Protection (IEC 60529/EN 60529) | IP40                |
| General data                    |                     |
| Temperature range               | -40+70 °C           |
| Front panel hole diameter Ø     | 8 mm                |
| LED Ø                           | 5 mm                |
| Housing                         | Adapter - PVC, gray |
| Connection                      | Faston 2.8×0.8 mm   |
| Dimensions H×W×D                | 18.5×12×53 mm       |
|                                 |                     |

Product article number of manufacturer 71811