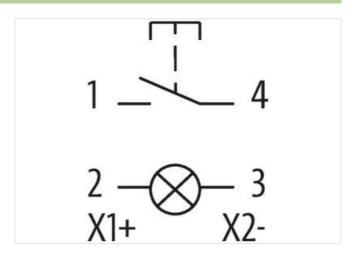

## stay connected

| Lambda (d)                             | 50% (N/O)                                        |
|----------------------------------------|--------------------------------------------------|
| B10d                                   | 1 000 000                                        |
| Mech./ elect. life                     | 1 000 000 operations, load-temperature dependent |
| Protection                             | IP65                                             |
| Connection                             | M12 (4-pole)                                     |
| Dimensions H×W×D                       | 29×124×42 mm                                     |
| Contact Layout                         |                                                  |
| PIN 1                                  | N/O 1                                            |
| PIN 2                                  | (X1/+)                                           |
| PIN 3                                  | (X2/-)                                           |
| PIN 4                                  | N/O 1                                            |
| Utilization category                   |                                                  |
| AC-15                                  | 1.5 A (240 V AC)                                 |
| DC-13                                  | 2 A (24 V DC)                                    |
| Product article number of manufacturer | 69013                                            |