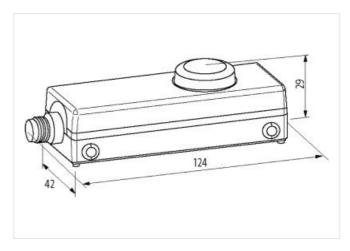

## stay connected

| Lambda (d)                             | 50% (N/O)                                        |
|----------------------------------------|--------------------------------------------------|
| B10d                                   | 1 000 000                                        |
| Mech./ elect. life                     | 1 000 000 operations, load-temperature dependent |
| Protection                             | IP65                                             |
| Connection                             | M12 (4-pole)                                     |
| Dimensions H×W×D                       | 29×124×42 mm                                     |
| Contact Layout                         |                                                  |
| PIN 1                                  | N/O 1                                            |
| PIN 2                                  | (X1/+)                                           |
| PIN 3                                  | (X2/-)                                           |
| PIN 4                                  | N/O 1                                            |
| Utilization category                   |                                                  |
| AC-15                                  | 1.5 A (240 V AC)                                 |
| DC-13                                  | 2 A (24 V DC)                                    |
| Product article number of manufacturer | 69013                                            |