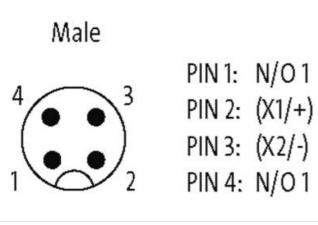

## stay connected

| Lambda (d)                             | 50% (N/O)                                        |
|----------------------------------------|--------------------------------------------------|
| B10d                                   | 1 000 000                                        |
| Mech./ elect. life                     | 1 000 000 operations, load-temperature dependent |
| Protection                             | IP65                                             |
| Connection                             | M12 (4-pole)                                     |
| Dimensions H×W×D                       | 29×124×42 mm                                     |
| Contact Layout                         |                                                  |
| PIN 1                                  | N/O 1                                            |
| PIN 2                                  | (X1/+)                                           |
| PIN 3                                  | (X2/-)                                           |
| PIN 4                                  | N/O 1                                            |
| Utilization category                   |                                                  |
| AC-15                                  | 1.5 A (240 V AC)                                 |
| DC-13                                  | 2 A (24 V DC)                                    |
| Product article number of manufacturer | 69013                                            |