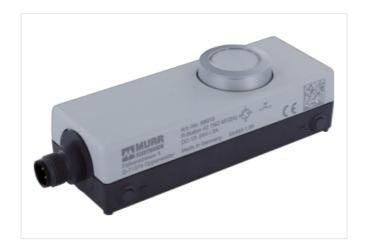

## Reset button with 1 illuminated push button

1 NO contact in a IP65 enclosure

R-Button / 42 1NO L M12(4) with M12 connection 4-pole 1 button can be lit (1 NO contact) Delivery contents: Flat lens, transparent clear, red, yellow, green, blue Label plates, O, I, R

## Illustration

Product may differ from Image

| Technical Data      |                                           |  |
|---------------------|-------------------------------------------|--|
| Contact bounce time | max. 10 ms                                |  |
| Switching capacity  | 15 A (AC 15); 2.2 A (DC 13)               |  |
| LED Light           | max. 30 V AC/DC typ. 14 mA (24 V DC)      |  |
| General data        |                                           |  |
| Mounting method     | with clip on back                         |  |
| Material (contact)  | Ag Ni                                     |  |
| Temperature range   | -25+70 °C (storage temperature -25+85 °C) |  |