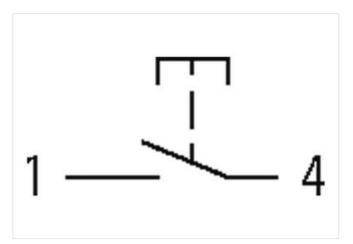

## Illustration

PIN 1: N/O 1

PIN 2: n.c.

PIN 3: n.c.

PIN 4: N/O 1

Product may differ from Image

| Technical Data      |                                                  |
|---------------------|--------------------------------------------------|
| Contact bounce time | max. 10 ms                                       |
| Switching capacity  | 15 A (AC 15); 2.2 A (DC 13)                      |
| General data        |                                                  |
| Mounting method     | with clip on back                                |
| Material (contact)  | Ag Ni                                            |
| Temperature range   | -25+70 °C (storage temperature -25+85 °C)        |
| Mech./ elect. life  | 1 000 000 operations, load-temperature dependent |

| Protection                             | IP65             |
|----------------------------------------|------------------|
| Connection                             | M12 (4-pole)     |
| Dimensions H×W×D                       | 29×124×42 mm     |
| Contact Layout                         |                  |
| PIN 1                                  | N/O 1            |
| PIN 2                                  | n.c.             |
| PIN 3                                  | n.c.             |
| PIN 4                                  | N/O 1            |
| Utilization category                   |                  |
| AC-15                                  | 1.5 A (240 V AC) |
| DC-13                                  | 2 A (24 V DC)    |
| Product article number of manufacturer | 69010            |