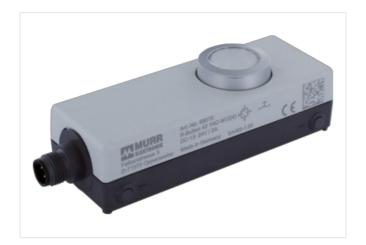

## Reset button with 1 push button

In a IP65 enclosure

R-Button / 42 1NO M12(4) with M12 connection 4-pole 1 button (1 NO contact) Delivery contents: Flat lens, transparent clear, red, yellow, green, blue Label plates, O, I, R

| Protection                             | IP65             |
|----------------------------------------|------------------|
| Connection                             | M12 (4-pole)     |
| Dimensions H×W×D                       | 29×124×42 mm     |
| Contact Layout                         |                  |
| PIN 1                                  | N/O 1            |
| PIN 2                                  | n.c.             |
| PIN 3                                  | n.c.             |
| PIN 4                                  | N/O 1            |
| Utilization category                   |                  |
| AC-15                                  | 1.5 A (240 V AC) |
| DC-13                                  | 2 A (24 V DC)    |
| Product article number of manufacturer | 69010            |