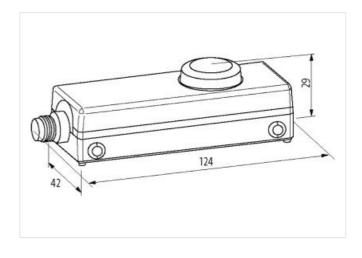

| Protection                             | IP65             |
|----------------------------------------|------------------|
| Connection                             | M12 (4-pole)     |
| Dimensions H×W×D                       | 29×124×42 mm     |
| Contact Layout                         |                  |
| PIN 1                                  | N/O 1            |
| PIN 2                                  | n.c.             |
| PIN 3                                  | n.c.             |
| PIN 4                                  | N/O 1            |
| Utilization category                   |                  |
| AC-15                                  | 1.5 A (240 V AC) |
| DC-13                                  | 2 A (24 V DC)    |
| Product article number of manufacturer | 69010            |