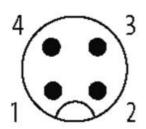

## Illustration

PIN 1: N/O 1

PIN 2: n.c.

PIN 3: n.c.

PIN 4: N/O 1

Product may differ from Image

| Technical Data      |                                                  |
|---------------------|--------------------------------------------------|
| Contact bounce time | max. 10 ms                                       |
| Switching capacity  | 15 A (AC 15); 2.2 A (DC 13)                      |
| General data        |                                                  |
| Mounting method     | with clip on back                                |
| Material (contact)  | Ag Ni                                            |
| Temperature range   | -25+70 °C (storage temperature -25+85 °C)        |
| Mech./ elect. life  | 1 000 000 operations, load-temperature dependent |

| Protection                             | IP65             |
|----------------------------------------|------------------|
| Connection                             | M12 (4-pole)     |
| Dimensions H×W×D                       | 29×124×42 mm     |
| Contact Layout                         |                  |
| PIN 1                                  | N/O 1            |
| PIN 2                                  | n.c.             |
| PIN 3                                  | n.c.             |
| PIN 4                                  | N/O 1            |
| Utilization category                   |                  |
| AC-15                                  | 1.5 A (240 V AC) |
| DC-13                                  | 2 A (24 V DC)    |
| Product article number of manufacturer | 69010            |