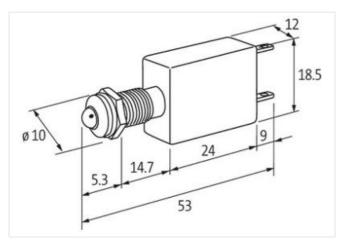

## Illustration

Product may differ from Image

| Technical Data                  |                     |
|---------------------------------|---------------------|
| Operating voltage               | 24 V DC ±15%        |
| Current consumption             | 15 ±2 mA            |
| Protection (IEC 60529/EN 60529) | IP67                |
| General data                    |                     |
| Temperature range               | -40+70 °C           |
| Front panel hole diameter Ø     | 8 mm                |
| LED Ø                           | 5 mm                |
| Housing                         | Adapter - PVC, gray |
| Connection                      | Faston 2.8×0.8 mm   |
| Dimensions H×W×D                | 18.5×12×53 mm       |