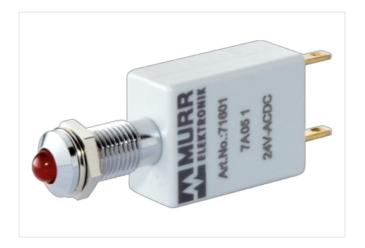

## LED-display red 24VDC IP67 lamptest

Product discontinued, no alternative

(red) 24 V DC Protection IP67 with lamp test input

## Illustration

Product may differ from Image

| Technical Data                  |                     |
|---------------------------------|---------------------|
| Operating voltage               | 24 V DC ±15%        |
| Current consumption             | 15 ±2 mA            |
| Protection (IEC 60529/EN 60529) | IP67                |
| General data                    |                     |
| Temperature range               | -40+70 °C           |
| Front panel hole diameter Ø     | 8 mm                |
| LED Ø                           | 5 mm                |
| Housing                         | Adapter - PVC, gray |
| Connection                      | Faston 2.8×0.8 mm   |
| Dimensions H×W×D                | 18.5×12×53 mm       |