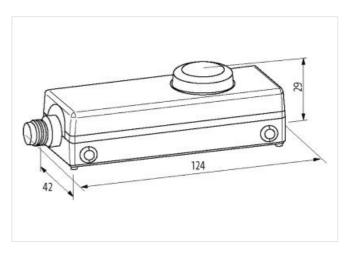

| Protection                             | IP65             |
|----------------------------------------|------------------|
| Connection                             | M12 (4-pole)     |
| Dimensions H×W×D                       | 29×124×42 mm     |
| Contact Layout                         |                  |
| PIN 1                                  | N/O 1/2          |
| PIN 2                                  | N/O 1            |
| PIN 3                                  | n.c.             |
| PIN 4                                  | N/O 2            |
| Utilization category                   |                  |
| AC-15                                  | 1.5 A (240 V AC) |
| DC-13                                  | 2 A (24 V DC)    |
| Product article number of manufacturer | 69011            |