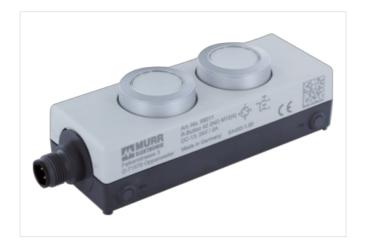

## Reset button with 2 push buttons

Every 1 NO contact in a IP65 enclosure

R-Button / 42 2NO M12(4) with M12 connection 4-pole 2 buttons (each 1 NO contact) Delivery contents: Flat lens, transparent clear, red, yellow, green, blue Label plates, O, I, R, ↑,↓

## Illustration

Male PIN 1: N/O 1/2 PIN 2: N/O 1 PIN 3: n.c. PIN 4: N/O 2

Product may differ from Image

| Technical Data      |                                                  |  |
|---------------------|--------------------------------------------------|--|
| Contact bounce time | max. 10 ms                                       |  |
| Switching capacity  | 15 A (AC 15); 2.2 A (DC 13)                      |  |
| General data        |                                                  |  |
| Mounting method     | with clip on back                                |  |
| Material (contact)  | Ag Ni                                            |  |
| Temperature range   | -25+70 °C (storage temperature -25+85 °C)        |  |
| Mech./ elect. life  | 1 000 000 operations, load-temperature dependent |  |