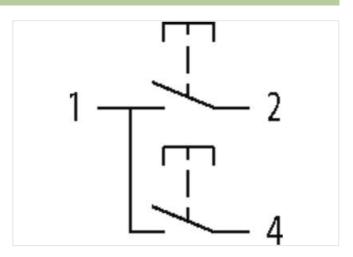

## Illustration

Male PIN 1: N/O 1/2 PIN 2: N/O 1 PIN 3: n.c. PIN 4: N/O 2

Product may differ from Image

| Technical Data      |                                                  |  |
|---------------------|--------------------------------------------------|--|
| Contact bounce time | max. 10 ms                                       |  |
| Switching capacity  | 15 A (AC 15); 2.2 A (DC 13)                      |  |
| General data        |                                                  |  |
| Mounting method     | with clip on back                                |  |
| Material (contact)  | Ag Ni                                            |  |
| Temperature range   | -25+70 °C (storage temperature -25+85 °C)        |  |
| Mech./ elect. life  | 1 000 000 operations, load-temperature dependent |  |

| Protection                             | IP65             |
|----------------------------------------|------------------|
| Connection                             | M12 (4-pole)     |
| Dimensions H×W×D                       | 29×124×42 mm     |
| Contact Layout                         |                  |
| PIN 1                                  | N/O 1/2          |
| PIN 2                                  | N/O 1            |
| PIN 3                                  | n.c.             |
| PIN 4                                  | N/O 2            |
| Utilization category                   |                  |
| AC-15                                  | 1.5 A (240 V AC) |
| DC-13                                  | 2 A (24 V DC)    |
| Product article number of manufacturer | 69011            |