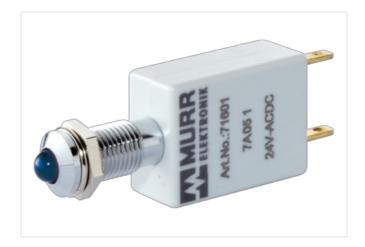

## **LED-INDICATOR BLUE**

LED 5mm - 24V AC/DC - 15mA - IP67

(blue) 24 V AC/DC Protection IP67

## Illustration

Product may differ from Image

| Technical Data                  |                     |
|---------------------------------|---------------------|
| Operating voltage               | 24 V AC/DC ±15%     |
| Current consumption             | 15 ±2 mA            |
| Protection (IEC 60529/EN 60529) | IP67                |
| General data                    |                     |
| Temperature range               | -40+70 °C           |
| Front panel hole diameter Ø     | 8 mm                |
| LED Ø                           | 5 mm                |
| Housing                         | Adapter - PVC, gray |
| Connection                      | Faston 2.8×0.8 mm   |
| Dimensions H×W×D                | 18.5×12×53 mm       |
|                                 |                     |