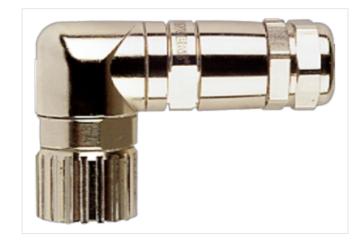

## **MSCON-B**

Female 90° M23, 12-pole Solder connection

## Illustration

Product may differ from Image

| Form                                   |                                        |
|----------------------------------------|----------------------------------------|
| Form                                   | 23161                                  |
| Technical Data                         |                                        |
| Operating voltage                      | max. 125 V AC/DC                       |
| Operating current per contact          | max. 8 A                               |
| Connection                             | Solder buckets                         |
| Connection cross section               | max. 1 mm²                             |
| Sealing range (cable Ø)                | 814 mm                                 |
| Protection                             | IP67 inserted and tightened (EN 60529) |
| General data                           |                                        |
| Temperature range                      | -25+85 °C                              |
| Product article number of manufacturer | 7000-23161-0000000                     |