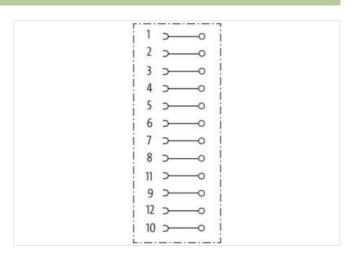

## **MSCON-B**

Female 90° M23, 12-pole Solder connection

## Illustration

Product may differ from Image

| Form                                   |                                        |
|----------------------------------------|----------------------------------------|
| Form                                   | 23161                                  |
| Technical Data                         |                                        |
| Operating voltage                      | max. 125 V AC/DC                       |
| Operating current per contact          | max. 8 A                               |
| Connection                             | Solder buckets                         |
| Connection cross section               | max. 1 mm²                             |
| Sealing range (cable Ø)                | 814 mm                                 |
| Protection                             | IP67 inserted and tightened (EN 60529) |
| General data                           |                                        |
| Temperature range                      | -25+85 °C                              |
| Product article number of manufacturer | 7000-23161-0000000                     |