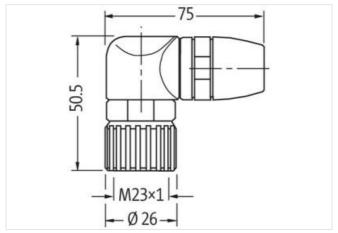

## **MSCON-B**

Female 90° M23, 12-pole Solder connection

## Illustration

Product may differ from Image

| Form                                   |                                        |
|----------------------------------------|----------------------------------------|
| Form                                   | 23161                                  |
| Technical Data                         |                                        |
| Operating voltage                      | max. 125 V AC/DC                       |
| Operating current per contact          | max. 8 A                               |
| Connection                             | Solder buckets                         |
| Connection cross section               | max. 1 mm²                             |
| Sealing range (cable Ø)                | 814 mm                                 |
| Protection                             | IP67 inserted and tightened (EN 60529) |
| General data                           |                                        |
| Temperature range                      | -25+85 °C                              |
| Product article number of manufacturer | 7000-23161-0000000                     |