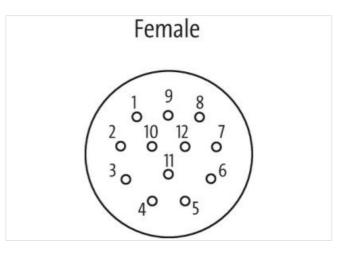

## **MSCON-B**

Female 90° M23, 12-pole Solder connection

## Illustration

Product may differ from Image

| Form                                   |                                        |
|----------------------------------------|----------------------------------------|
| Form                                   | 23161                                  |
| Technical Data                         |                                        |
| Operating voltage                      | max. 125 V AC/DC                       |
| Operating current per contact          | max. 8 A                               |
| Connection                             | Solder buckets                         |
| Connection cross section               | max. 1 mm²                             |
| Sealing range (cable Ø)                | 814 mm                                 |
| Protection                             | IP67 inserted and tightened (EN 60529) |
| General data                           |                                        |
| Temperature range                      | -25+85 °C                              |
| Product article number of manufacturer | 7000-23161-0000000                     |