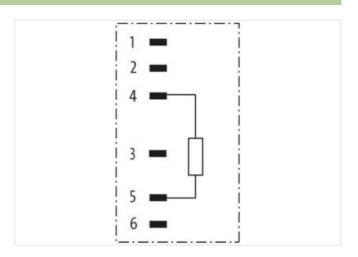

## **Technical Data**

Operating voltage

max. 30 V DC

| Rated surge voltage                    | 0.8 kV                                                           |
|----------------------------------------|------------------------------------------------------------------|
| Operating current per contact          | max. 4 A                                                         |
| No. of poles                           | 6                                                                |
| Material group                         | IEC 60664-1, category I                                          |
| Coding                                 | A-coded                                                          |
| LED display                            | no                                                               |
| Locking of ports                       | Screw thread (M12×1 mm) recommended torque 0.6 Nm, self-securing |
| Protection                             | IP65, IP68, IP69K inserted and tightened (EN 60529)              |
| Material                               | PP                                                               |
| Locking material                       | Stainless steel 1.4404 (V4A)                                     |
| Compression gland                      | M12 (SW14)                                                       |
| General data                           |                                                                  |
| Mounting method                        | inserted, tightened                                              |
| Material (contact)                     | Copper alloy                                                     |
| Material (contact surface)             | Au                                                               |
| Pollution Degree                       | 3                                                                |
| Temperature range                      | -40+105 °C                                                       |
| Product article number of manufacturer | 7024-15041-0000000                                               |