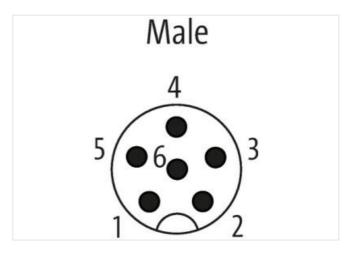

## **Technical Data**

Operating voltage

max. 30 V DC

| Rated surge voltage                    | 0.8 kV                                                           |
|----------------------------------------|------------------------------------------------------------------|
| Operating current per contact          | max. 4 A                                                         |
| No. of poles                           | 6                                                                |
| Material group                         | IEC 60664-1, category I                                          |
| Coding                                 | A-coded                                                          |
| LED display                            | no                                                               |
| Locking of ports                       | Screw thread (M12×1 mm) recommended torque 0.6 Nm, self-securing |
| Protection                             | IP65, IP68, IP69K inserted and tightened (EN 60529)              |
| Material                               | PP                                                               |
| Locking material                       | Stainless steel 1.4404 (V4A)                                     |
| Compression gland                      | M12 (SW14)                                                       |
| General data                           |                                                                  |
| Mounting method                        | inserted, tightened                                              |
| Material (contact)                     | Copper alloy                                                     |
| Material (contact surface)             | Au                                                               |
| Pollution Degree                       | 3                                                                |
| Temperature range                      | -40+105 °C                                                       |
| Product article number of manufacturer | 7024-15041-0000000                                               |