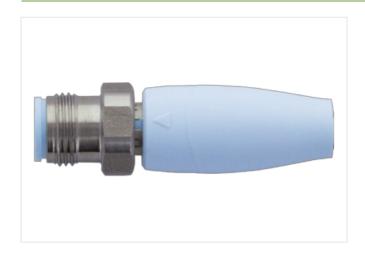

## Bus terminating plug M12 male B-cod. F&B Pro

CUBE67

F&B Pro Cube67 Terminating resistor Male M12, 6-pole A-coded

Stainless steel 1.4404 (V4A)

Plastic housings with good resistance against chemicals and oils.

## Illustration

Product may differ from Image