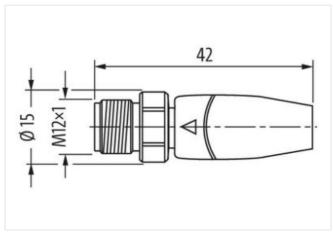

## Bus terminating plug M12 male B-cod. F&B Pro

CUBE67

F&B Pro Cube67 Terminating resistor Male M12, 6-pole A-coded

Stainless steel 1.4404 (V4A)

Plastic housings with good resistance against chemicals and oils.

## **Technical Data**

Operating voltage

max. 30 V DC

| Rated surge voltage                    | 0.8 kV                                                           |
|----------------------------------------|------------------------------------------------------------------|
| Operating current per contact          | max. 4 A                                                         |
| No. of poles                           | 6                                                                |
| Material group                         | IEC 60664-1, category I                                          |
| Coding                                 | A-coded                                                          |
| LED display                            | no                                                               |
| Locking of ports                       | Screw thread (M12×1 mm) recommended torque 0.6 Nm, self-securing |
| Protection                             | IP65, IP68, IP69K inserted and tightened (EN 60529)              |
| Material                               | PP                                                               |
| Locking material                       | Stainless steel 1.4404 (V4A)                                     |
| Compression gland                      | M12 (SW14)                                                       |
| General data                           |                                                                  |
| Mounting method                        | inserted, tightened                                              |
| Material (contact)                     | Copper alloy                                                     |
| Material (contact surface)             | Au                                                               |
| Pollution Degree                       | 3                                                                |
| Temperature range                      | -40+105 °C                                                       |
| Product article number of manufacturer | 7024-15041-0000000                                               |