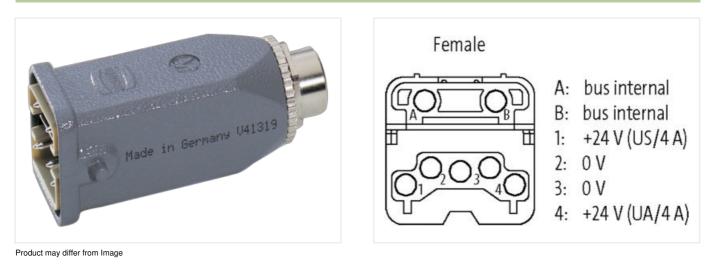

## Technical Data

| Technical Data    |                                       |
|-------------------|---------------------------------------|
| Operating voltage | 24 V DC                               |
| Operating current | max. 4 A                              |
| Mating cycles     | min. 500                              |
| General data      |                                       |
| Temperature range | -40+85 °C                             |
| Protection        | IP65                                  |
| Connection        | Female M12, 6-pole, Han-Brid®, 6-pole |
| Dimensions H×W×D  | 74×33.5×28.5 mm                       |
|                   |                                       |