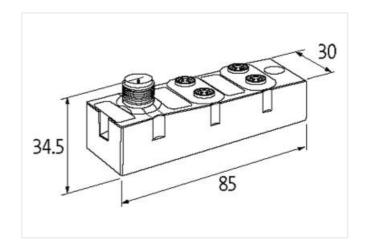

## Illustration

Product may differ from Image

| Technical Data                         |                                                                      |
|----------------------------------------|----------------------------------------------------------------------|
| Bus voltage (AS-Interface)             | 26.531.6 V DC                                                        |
| Profile (IO/ID/ID2 code)               | S-0.0.0                                                              |
| Addressing                             | via master or M12 connection and programming device                  |
| Address range                          | 131                                                                  |
| Total current                          | max. 250 mA                                                          |
| General data                           |                                                                      |
| Mounting method                        | screw fixing                                                         |
| Temperature range                      | -20+60 °C (storage temperature -20+70 °C)                            |
| Protection                             | IP68                                                                 |
| Dimensions H×W×D                       | 85×30×34.5 mm                                                        |
| Input                                  |                                                                      |
| Sensor supply US                       | max. 180 mA from AS-Interface (short-circuit and overload protected) |
| Туре                                   | for 3-wire sensors or mechanical switches, PNP                       |
| Connections                            |                                                                      |
| Fieldbus                               | A-coded                                                              |
| I/O ports                              | M8, 3-pole                                                           |
| Product article number of manufacturer | 56435                                                                |
| Diagnostic                             |                                                                      |
| Communication status                   | via LED                                                              |
| Diagnostic via LED                     | per module                                                           |