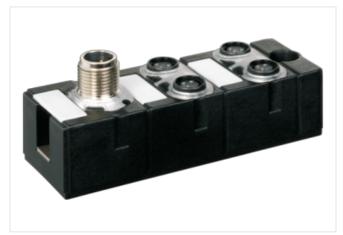

## Illustration

Product may differ from Image

| Technical Data                         |                                                                      |
|----------------------------------------|----------------------------------------------------------------------|
| Bus voltage (AS-Interface)             | 26.531.6 V DC                                                        |
| Profile (IO/ID/ID2 code)               | S-0.0.0                                                              |
| Addressing                             | via master or M12 connection and programming device                  |
| Address range                          | 131                                                                  |
| Total current                          | max. 250 mA                                                          |
| General data                           |                                                                      |
| Mounting method                        | screw fixing                                                         |
| Temperature range                      | -20+60 °C (storage temperature -20+70 °C)                            |
| Protection                             | IP68                                                                 |
| Dimensions H×W×D                       | 85×30×34.5 mm                                                        |
| Input                                  |                                                                      |
| Sensor supply US                       | max. 180 mA from AS-Interface (short-circuit and overload protected) |
| Туре                                   | for 3-wire sensors or mechanical switches, PNP                       |
| Connections                            |                                                                      |
| Fieldbus                               | A-coded                                                              |
| I/O ports                              | M8, 3-pole                                                           |
| Product article number of manufacturer | 56435                                                                |
| Diagnostic                             |                                                                      |
| Communication status                   | via LED                                                              |
| Diagnostic via LED                     | per module                                                           |