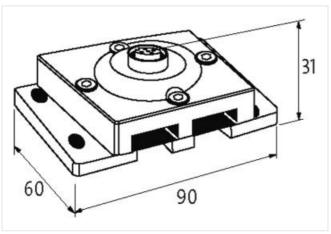

| Protection                             | IP67                   |
|----------------------------------------|------------------------|
| Dimensions H×W×D                       | 90×74×30.5 mm          |
| Contact Layout                         |                        |
| PIN 1                                  | AS-Interface + (brown) |
| PIN 2                                  | 0 V (blue)             |
| PIN 3                                  | AS-Interface - (blue)  |
| PIN 4                                  | +24 V (brown)          |
| PIN 5                                  | n.c.                   |
|                                        |                        |
| Product article number of manufacturer | 55037                  |