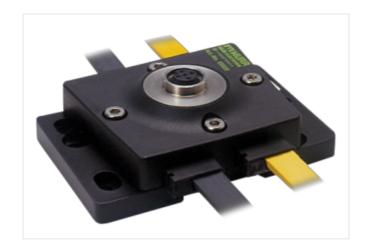

## **MASI67 INSTALLATION TECHNOLOGY**

Converter 2x profile cable to M12 female

MASI67 converter 2× profile cable to M12 (female) Connection cables are in the online shop under "Connection Technology".

## Illustration

Product may differ from Image

| Technical Data         |                                               |
|------------------------|-----------------------------------------------|
| Operating voltage      | max. 36 V DC                                  |
| Total current          | max. 4 A                                      |
| General data           |                                               |
| Mounting method        | DIN-rail mountable (EN 60715) or screw fixing |
| Temperature range      | -20+60 °C (storage temperature -40+80 °C)     |
| Test isolation voltage | AS-Interface/Power 200 V, (EN 60664-1)        |