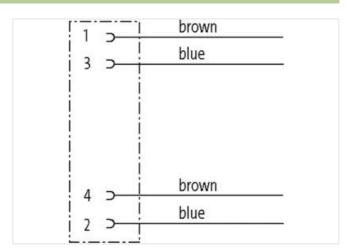

| Protection                             | IP67                   |
|----------------------------------------|------------------------|
| Dimensions H×W×D                       | 90×74×30.5 mm          |
| Contact Layout                         |                        |
| PIN 1                                  | AS-Interface + (brown) |
| PIN 2                                  | 0 V (blue)             |
| PIN 3                                  | AS-Interface - (blue)  |
| PIN 4                                  | +24 V (brown)          |
| PIN 5                                  | n.c.                   |
|                                        |                        |
| Product article number of manufacturer | 55037                  |