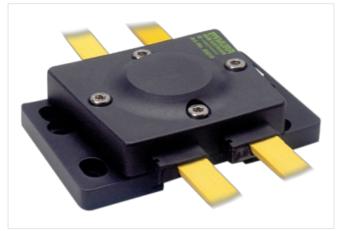

## **MASI67 INSTALLATION TECHNOLOGY**

Distribution 1x profile- to 3x profile cable

MASI67 distribution boxes 1× on 3× profile cable

## Illustration

Product may differ from Image

| Technical Data                         |                                               |
|----------------------------------------|-----------------------------------------------|
| Operating voltage                      | max. 36 V DC                                  |
| Total current                          | max. 8 A                                      |
| General data                           |                                               |
| Mounting method                        | DIN-rail mountable (EN 60715) or screw fixing |
| Temperature range                      | -20+60 °C (storage temperature -40+80 °C)     |
| Test isolation voltage                 | AS-Interface/Power 200 V, (EN 60664-1)        |
| Protection                             | IP67                                          |
| Dimensions H×W×D                       | 90×74×26 mm                                   |
| Product article number of manufacturer | 55034                                         |