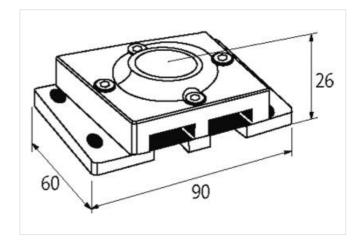

## Illustration

Product may differ from Image

| Technical Data                         |                                               |
|----------------------------------------|-----------------------------------------------|
| Operating voltage                      | max. 36 V DC                                  |
| Total current                          | max. 8 A                                      |
| General data                           |                                               |
| Mounting method                        | DIN-rail mountable (EN 60715) or screw fixing |
| Temperature range                      | -20+60 °C (storage temperature -40+80 °C)     |
| Test isolation voltage                 | AS-Interface/Power 200 V, (EN 60664-1)        |
| Protection                             | IP67                                          |
| Dimensions H×W×D                       | 90×74×26 mm                                   |
| Product article number of manufacturer | 55034                                         |