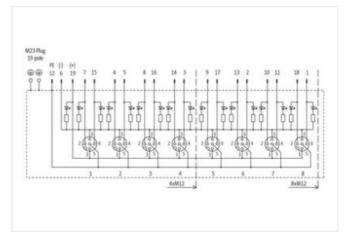

| General data                           |                                            |
|----------------------------------------|--------------------------------------------|
| Temperature range                      | -25+90 °C                                  |
| Contact Layout                         |                                            |
| PIN 1                                  | (+)                                        |
| PIN 2                                  | (NC)/(S2)                                  |
| PIN 3                                  | (-)                                        |
| PIN 4                                  | (NO)/(S1)                                  |
| PIN 5                                  | (Earth)                                    |
|                                        | LED (green): Power / LED (yellow): (S1/S2) |
| Product article number of manufacturer | 8000-54520-0000000                         |