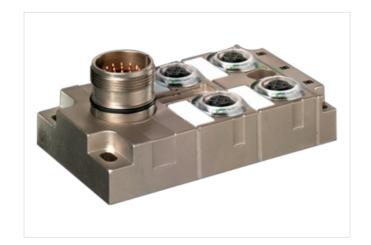

## MVP-METALL, 4XM12, 5POLE, M23 19POL. CON.

Connector exit frontside

4-way, 5-pole M23 plug connection, 19-pole with LED for digital PNP-signals 24 V DC Replaces identical product (Art.No. 27530)

## Illustration

Product may differ from Image

| Technical Data                |                                       |
|-------------------------------|---------------------------------------|
| Operating voltage             | 24 V DC                               |
| Operating current per contact | max. 4 A                              |
| Protection                    | IP65, IP67, IP68                      |
| Housing                       | Zinc die casting, matte nickel plated |
| Total current                 | max. 7.5 A                            |