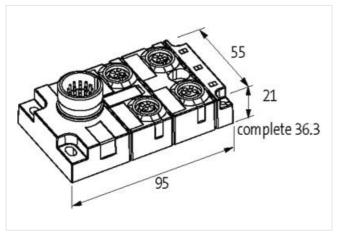

## MVP-METALL, 4XM12, 5POLE, M23 19POL. CON.

Connector exit frontside

4-way, 5-pole M23 plug connection, 19-pole with LED for digital PNP-signals 24 V DC Replaces identical product (Art.No. 27530)

## Illustration

Product may differ from Image

| Technical Data                |                                       |
|-------------------------------|---------------------------------------|
| Operating voltage             | 24 V DC                               |
| Operating current per contact | max. 4 A                              |
| Protection                    | IP65, IP67, IP68                      |
| Housing                       | Zinc die casting, matte nickel plated |
| Total current                 | max. 7.5 A                            |