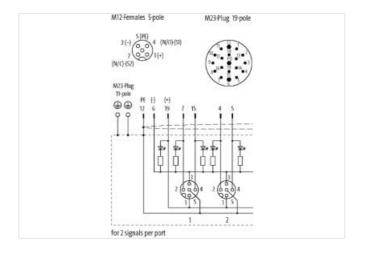

| General data                           |                                            |
|----------------------------------------|--------------------------------------------|
| Temperature range                      | -25+90 °C                                  |
| Contact Layout                         |                                            |
| PIN 1                                  | (+)                                        |
| PIN 2                                  | (NC)/(S2)                                  |
| PIN 3                                  | (-)                                        |
| PIN 4                                  | (NO)/(S1)                                  |
| PIN 5                                  | (Earth)                                    |
|                                        | LED (green): Power / LED (yellow): (S1/S2) |
| Product article number of manufacturer | 8000-54520-0000000                         |